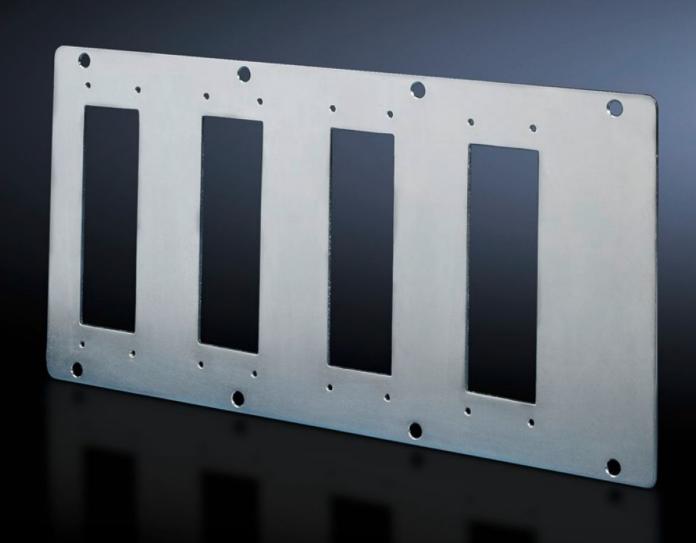

## SZ 8609.150 - Module plates for 16/24-pole connectors

With cut-outs to accommodate connectors. In addition to mounting on divider panels, module plates may also be attached to the 25 mm pitch pattern of the enclosure and to the rails of the VX/TS system.

## **Features**

| Model No.             | SZ 8609.150                                                                                                 |
|-----------------------|-------------------------------------------------------------------------------------------------------------|
| Design                | for 16-pole connectors                                                                                      |
| Product description   | With cut-outs to accommodate connectors. Module plates can be attached to divider panels for module plates. |
| Material              | Sheet steel, 2 mm                                                                                           |
| Surface finish        | Zinc-plated                                                                                                 |
| Supply includes       | Seal included                                                                                               |
| Number of cut-outs    | 4                                                                                                           |
| Packs of              | 1 pc(s).                                                                                                    |
| Weight/pack           | 0.78 kg                                                                                                     |
| Customs tariff number | 73269098                                                                                                    |
| EAN                   | 4028177211773                                                                                               |
| ETIM 7.0              | EC000211                                                                                                    |
| ECLASS 8.0            | 27142421                                                                                                    |