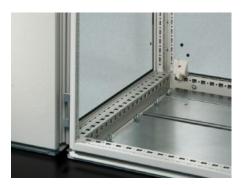

#### **Features**

| Model No.            | TS 8609.080                                                                                                                                                                                                                      |
|----------------------|----------------------------------------------------------------------------------------------------------------------------------------------------------------------------------------------------------------------------------|
| Product description  | For shielding individual enclosure cells. All-round, double fold for stability and to hold the seal. Thanks to the symmetry of the enclosure frame, divider panels may also be fitted at the rear, dimensions permitting.        |
| Applications         | Notches in the corners and half-way up the sides permit the use of angular baying brackets and baying brackets, even with a divider panel fitted.                                                                                |
| Material             | Sheet steel, 1.5 mm                                                                                                                                                                                                              |
| Surface finish       | Zinc-plated                                                                                                                                                                                                                      |
| Supply includes      | Assembly parts                                                                                                                                                                                                                   |
| To fit               | Enclosure type: TS 8 Height: = 2,000 mm Depth: = 800 mm                                                                                                                                                                          |
| Installation options | For mounting on the outer mounting level This leaves the inner level free for further population                                                                                                                                 |
| Assembly instruction | The divider panel may also be fitted at the rear. This allows, e.g. frequency converters for heat dissipation to be installed in a divider panel with the cooling units facing outwards and protected/finished off with a cover. |