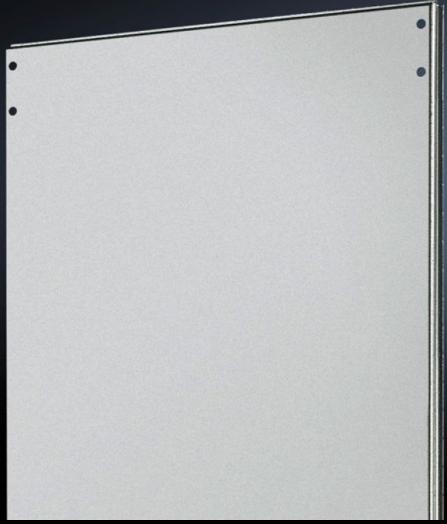

## TS 8609.080 - Divider panel for TS

For shielding individual enclosure cells. Thanks to the symmetry of the frame system, the divider panel can also be used at the rear.

#### **Features**

| Model No.            | TS 8609.080                                                                                                                                                                                                                      |
|----------------------|----------------------------------------------------------------------------------------------------------------------------------------------------------------------------------------------------------------------------------|
| Product description  | For shielding individual enclosure cells. All-round, double fold for stability and to hold the seal. Thanks to the symmetry of the enclosure frame, divider panels may also be fitted at the rear, dimensions permitting.        |
| Applications         | Notches in the corners and half-way up the sides permit the use of angular baying brackets and baying brackets, even with a divider panel fitted.                                                                                |
| Material             | Sheet steel, 1.5 mm                                                                                                                                                                                                              |
| Surface finish       | Zinc-plated                                                                                                                                                                                                                      |
| Supply includes      | Assembly parts                                                                                                                                                                                                                   |
| To fit               | Enclosure type: TS 8 Height: = 2,000 mm Depth: = 800 mm                                                                                                                                                                          |
| Installation options | For mounting on the outer mounting level This leaves the inner level free for further population                                                                                                                                 |
| Assembly instruction | The divider panel may also be fitted at the rear. This allows, e.g. frequency converters for heat dissipation to be installed in a divider panel with the cooling units facing outwards and protected/finished off with a cover. |