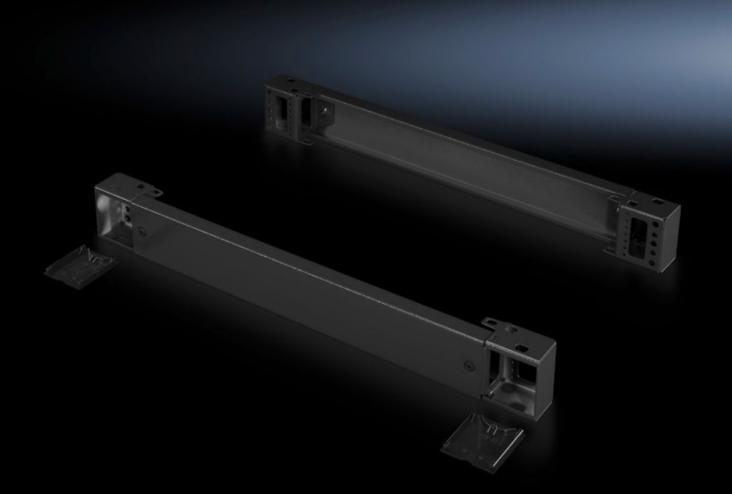

## TS 8601.980 - Base/plinth components, front and rear, 100 mm Sheet steel, for TS, TS IT, SE, CM, TP, PC, IW, TE

Base/plinth component consisting of one trim panel and two pre-configured corner pieces.

## Features

| Model No.           | TS 8601.980                                                                                  |
|---------------------|----------------------------------------------------------------------------------------------|
| Design              | Solid                                                                                        |
| Product description | Base/plinth component consisting of one trim panel and two pre-<br>configured corner pieces. |
| Material            | Base/plinth components: Sheet steel<br>Cover caps: Plastic                                   |
| Surface finish      | Spray-finished                                                                               |
| Colour              | RAL 7022                                                                                     |
|                     | Cover caps: RAL 9005                                                                         |
| Supply includes     | 2 base/plinth components                                                                     |
|                     | 4 cover caps                                                                                 |
|                     | Assembly parts                                                                               |
| Dimensions          | Height: 100 mm                                                                               |
| To fit              | Enclosure type: TS: = 1,800 mm                                                               |
|                     | Enclosure type: SE                                                                           |
|                     | Enclosure type: CM                                                                           |
|                     | Enclosure type: TP                                                                           |
|                     | Enclosure type: PC                                                                           |
|                     | Enclosure type: IW                                                                           |
|                     | Enclosure type: TS IT                                                                        |
| Packs of            | 2 pc(s).                                                                                     |
| Weight/pack         | 9.554 kg                                                                                     |
| Net weight          | 9.076                                                                                        |
| Gross weight        | 9.554                                                                                        |
| EAN                 | 4028177667013                                                                                |
|                     |                                                                                              |