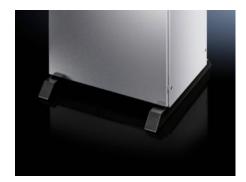

# TS 8601.680 - Cross member for VX, TS, VX SE, TP, PC, IW, Blue e+ chillers

To increase stability, the cross member is positioned below the base frame of the enclosure and protrudes 138 mm at the front and rear.

#### **Features**

| Model No.            | TS 8601.680                                                                                                                                                                                                                                                                                                                                                                                  |
|----------------------|----------------------------------------------------------------------------------------------------------------------------------------------------------------------------------------------------------------------------------------------------------------------------------------------------------------------------------------------------------------------------------------------|
| Product description  | To increase stability, the cross member is positioned below the base frame of the enclosure and protrudes 138 mm at the front and rear. For deeper enclosures, the rear part may be extended and screw-fastened again. For screw-fastening to the floor and enclosure with mounting hole at the sides, front and rear. The castors and levelling feet may be secured to the welded nuts M12. |
| Benefits             | To increase stability Adjustable to the enclosure depth                                                                                                                                                                                                                                                                                                                                      |
| Material             | Sheet steel                                                                                                                                                                                                                                                                                                                                                                                  |
| Surface finish       | Spray-finished                                                                                                                                                                                                                                                                                                                                                                               |
| Colour               | RAL 7015                                                                                                                                                                                                                                                                                                                                                                                     |
| Supply includes      | 1 cross member, left<br>1 cross member, right                                                                                                                                                                                                                                                                                                                                                |
| Installation options | For screw-fastening to the floor and enclosure with mounting hole at the sides, front and rear For Blue e+ chillers, the cross member can be used as base/plinth component                                                                                                                                                                                                                   |
| Note                 | Ensure sufficient stability to prevent the enclosure from tipping over!                                                                                                                                                                                                                                                                                                                      |