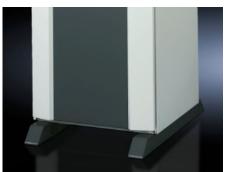

# TS 8601.680 - Cross member for VX, TS, VX SE, TP, PC, IW, Blue e+ chillers

To increase stability, the cross member is positioned below the base frame of the enclosure and protrudes 138 mm at the front and rear.

#### **Features**

| Model No.            | TS 8601.680                                                                                                                                                                                                                                                                                                                                                                                  |
|----------------------|----------------------------------------------------------------------------------------------------------------------------------------------------------------------------------------------------------------------------------------------------------------------------------------------------------------------------------------------------------------------------------------------|
| Product description  | To increase stability, the cross member is positioned below the base frame of the enclosure and protrudes 138 mm at the front and rear. For deeper enclosures, the rear part may be extended and screw-fastened again. For screw-fastening to the floor and enclosure with mounting hole at the sides, front and rear. The castors and levelling feet may be secured to the welded nuts M12. |
| Benefits             | To increase stability Adjustable to the enclosure depth                                                                                                                                                                                                                                                                                                                                      |
| Material             | Sheet steel                                                                                                                                                                                                                                                                                                                                                                                  |
| Surface finish       | Spray-finished                                                                                                                                                                                                                                                                                                                                                                               |
| Colour               | RAL 7015                                                                                                                                                                                                                                                                                                                                                                                     |
| Supply includes      | 1 cross member, left<br>1 cross member, right                                                                                                                                                                                                                                                                                                                                                |
| Installation options | For screw-fastening to the floor and enclosure with mounting hole at the sides, front and rear For Blue e+ chillers, the cross member can be used as base/plinth component                                                                                                                                                                                                                   |
| Note                 | Ensure sufficient stability to prevent the enclosure from tipping over!                                                                                                                                                                                                                                                                                                                      |