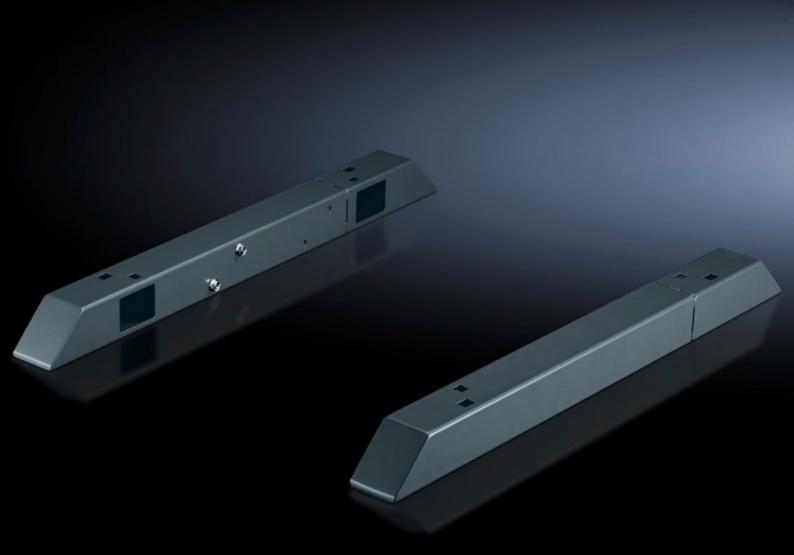

# TS 8601.680 - Cross member for VX, TS, VX SE, TP, PC, IW, Blue e+ chillers

To increase stability, the cross member is positioned below the base frame of the enclosure and protrudes 138 mm at the front and rear.

#### **Features**

| Model No.            | TS 8601.680                                                                                                                                                                                                                                                                                                                                                                                  |
|----------------------|----------------------------------------------------------------------------------------------------------------------------------------------------------------------------------------------------------------------------------------------------------------------------------------------------------------------------------------------------------------------------------------------|
| Product description  | To increase stability, the cross member is positioned below the base frame of the enclosure and protrudes 138 mm at the front and rear. For deeper enclosures, the rear part may be extended and screw-fastened again. For screw-fastening to the floor and enclosure with mounting hole at the sides, front and rear. The castors and levelling feet may be secured to the welded nuts M12. |
| Benefits             | To increase stability Adjustable to the enclosure depth                                                                                                                                                                                                                                                                                                                                      |
| Material             | Sheet steel                                                                                                                                                                                                                                                                                                                                                                                  |
| Surface finish       | Spray-finished                                                                                                                                                                                                                                                                                                                                                                               |
| Colour               | RAL 7015                                                                                                                                                                                                                                                                                                                                                                                     |
| Supply includes      | 1 cross member, left<br>1 cross member, right                                                                                                                                                                                                                                                                                                                                                |
| Installation options | For screw-fastening to the floor and enclosure with mounting hole at the sides, front and rear For Blue e+ chillers, the cross member can be used as base/plinth component                                                                                                                                                                                                                   |
| Note                 | Ensure sufficient stability to prevent the enclosure from tipping over!                                                                                                                                                                                                                                                                                                                      |