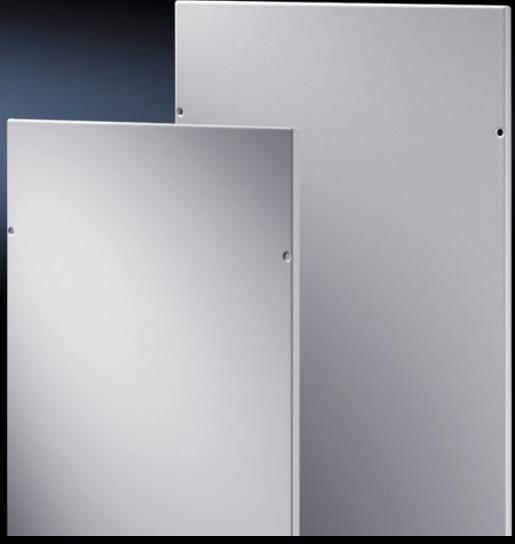

## TS 8106.750 - EMC side panels for TS

### Features

| Model No.                         | TS 8106.750                                                                                                                                                                                |
|-----------------------------------|--------------------------------------------------------------------------------------------------------------------------------------------------------------------------------------------|
| Benefits                          | Automatic potential equalisation via assembly components High EMC protection thanks for a special EMC seal Easy positioning with the location aid Earthing bolt with contact surface       |
| Product modification              | The aluminium zinc coating of sheet steel has been changed to a zinc magnesium coating.  The benefits are improved forming qualities, an optimised corrosion behaviour and a uniform look. |
| Material                          | Sheet steel, 1.5 mm                                                                                                                                                                        |
| Surface finish                    | with zinc magnesium coating Powder-coated on the outside                                                                                                                                   |
| Colour                            | RAL 7035                                                                                                                                                                                   |
| Supply includes                   | Assembly parts                                                                                                                                                                             |
| Protection category to IEC 60 529 | IP 54                                                                                                                                                                                      |
| Basic material                    | Sheet steel                                                                                                                                                                                |
| To fit                            | Enclosure type: TS 8 Height: = 2,000 mm Depth: = 600 mm                                                                                                                                    |
| Packs of                          | 2 pc(s).                                                                                                                                                                                   |
| Weight/pack                       | 29.2 kg                                                                                                                                                                                    |