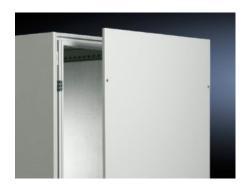

## TS 8106.750 - EMC side panels for TS

### Features

| Model No.                         | TS 8106.750                                                                                                                                                                                |
|-----------------------------------|--------------------------------------------------------------------------------------------------------------------------------------------------------------------------------------------|
| Benefits                          | Automatic potential equalisation via assembly components High EMC protection thanks for a special EMC seal Easy positioning with the location aid Earthing bolt with contact surface       |
| Product modification              | The aluminium zinc coating of sheet steel has been changed to a zinc magnesium coating.  The benefits are improved forming qualities, an optimised corrosion behaviour and a uniform look. |
| Material                          | Sheet steel, 1.5 mm                                                                                                                                                                        |
| Surface finish                    | with zinc magnesium coating Powder-coated on the outside                                                                                                                                   |
| Colour                            | RAL 7035                                                                                                                                                                                   |
| Supply includes                   | Assembly parts                                                                                                                                                                             |
| Protection category to IEC 60 529 | IP 54                                                                                                                                                                                      |
| Basic material                    | Sheet steel                                                                                                                                                                                |
| To fit                            | Enclosure type: TS 8 Height: = 2,000 mm Depth: = 600 mm                                                                                                                                    |
| Packs of                          | 2 pc(s).                                                                                                                                                                                   |
| Weight/pack                       | 29.2 kg                                                                                                                                                                                    |