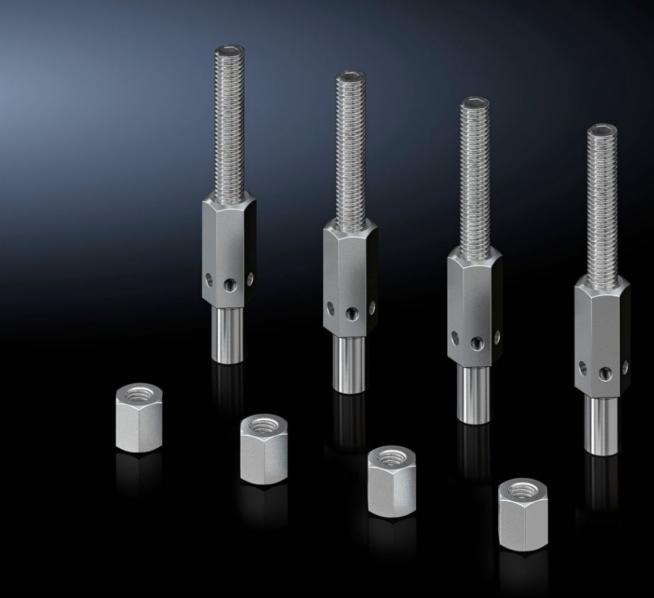

## VX 8100.710 - Levelling component for base/plinth system VX

For retrospective levelling on uneven floors at the installation site up to a maximum of 15 mm. Installed through the base/plinth corner piece.

## **Features**

| VX 8100.710                                                                                                                                                                         |
|-------------------------------------------------------------------------------------------------------------------------------------------------------------------------------------|
| For retrospective levelling on uneven floors at the installation site up to a maximum of 15 mm. Installed through the base/plinth corner piece. Adjusted using a SW 19 hex spanner. |
| A door offset caused by uneven flooring can be corrected<br>Installed on the assembled enclosure, i.e. no need to plan levelling<br>in advance                                      |
| Assembly parts                                                                                                                                                                      |
| Max. admissible load: 2500 N per levelling component                                                                                                                                |
| For use in combinations of VX, VX IT, VX SE, TX , TS, TS IT, PC, IW, TP with the base/plinth system VX Check the load capacity of the floor.                                        |
| Height: 100 mm                                                                                                                                                                      |
| 0.74 kg                                                                                                                                                                             |
| 4 pc(s).                                                                                                                                                                            |
| 73181900                                                                                                                                                                            |
| 4028177921559                                                                                                                                                                       |
| EC000721                                                                                                                                                                            |
| 27182003                                                                                                                                                                            |
|                                                                                                                                                                                     |