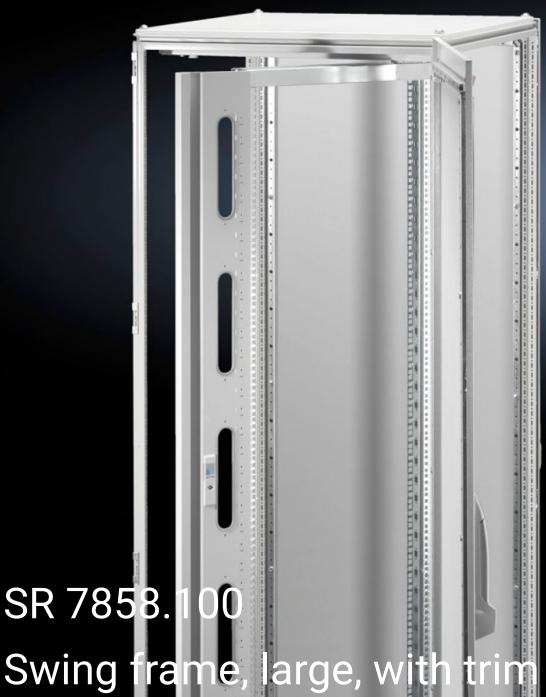

# SR 7858.100 - Swing frame, large, with trim panel for TS, VX SE 800 mm wide enclosures

For 800 mm wide enclosures, 22 - 45 U, with trim panel, for mounting 482.6 mm (19") equipment.

#### **Features**

| Model No.              | SR 7858.100                                                                                                                                                                                               |
|------------------------|-----------------------------------------------------------------------------------------------------------------------------------------------------------------------------------------------------------|
| Design                 | Heavy-duty version, 482.6 mm (19") level at the side                                                                                                                                                      |
| Product description    | For mounting 482.6 mm (19″) equipment.                                                                                                                                                                    |
| Material               | Sheet steel                                                                                                                                                                                               |
| Surface finish         | Frame: Zinc-plated<br>Trim panel: Spray-finished                                                                                                                                                          |
| Colour                 | RAL 7035                                                                                                                                                                                                  |
| Supply includes        | Locking rod system with double-bit lock insert<br>Material for attaching<br>Installation kit for enclosure height 2000 mm                                                                                 |
| Opening angle          | 130°                                                                                                                                                                                                      |
| Assembly instruction   | Depending on the mounting situation, TS punched sections with mounting flanges 23 x 73 mm or 17 x 73 mm are required                                                                                      |
| Note                   | For further installation options, see "Technical details" For two-door enclosures TS, SE with a height of 1800 or 2200 mm the next-smallest swing frame must be installed, due to collision with the lock |
| Load capacity (static) | 350 kg                                                                                                                                                                                                    |
| To fit                 | Enclosure type: TS VX SE Width: = 800 mm Height: = 2,000 mm                                                                                                                                               |
| Units                  | 40 U                                                                                                                                                                                                      |
| To fit enclosure type  | TS<br>VX SE                                                                                                                                                                                               |