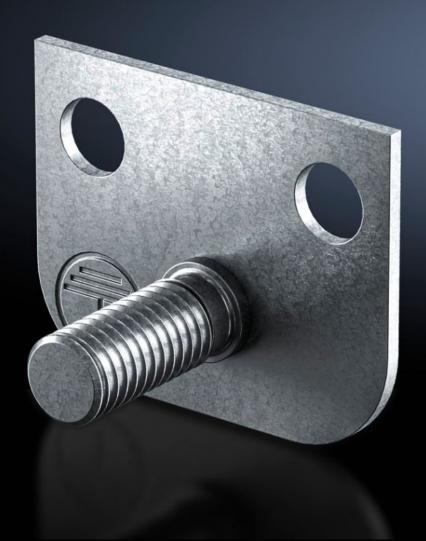

## DK 7829.200 - Central earthing point

For connecting earth straps and earthing braids to the vertical and horizontal enclosure profile.

#### **Features**

| Model No.               | DK 7829.200                                                                                                                                                                                                                                                          |
|-------------------------|----------------------------------------------------------------------------------------------------------------------------------------------------------------------------------------------------------------------------------------------------------------------|
| Product description     | For connecting earth straps, earthing braids to the vertical and horizontal enclosure section. The connection bracket is connected to the enclosure frame with 2 screws and is securely contacted. Earth connection is carried out via the threaded bolt M8 x 20 mm. |
| Material                | Sheet steel                                                                                                                                                                                                                                                          |
| Surface finish          | Zinc-plated                                                                                                                                                                                                                                                          |
| Supply includes         | <ul><li>1 connection bracket</li><li>2 assembly screws</li><li>1 serrated washer</li><li>1 nut M8</li><li>1 contact washer M8</li><li>1 washer</li></ul>                                                                                                             |
| Packs of                | 1 pc(s).                                                                                                                                                                                                                                                             |
| Weight/pack             | 0.038 kg                                                                                                                                                                                                                                                             |
| Net weight              | 0.037                                                                                                                                                                                                                                                                |
| Gross weight            | 0.038                                                                                                                                                                                                                                                                |
| PCF/PU (cradle-to-gate) | 0.1 kg CO2 eq (Cat B)                                                                                                                                                                                                                                                |
| Note on the PCF class   | Category B: PCF value (cradle-to-gate) approximated based on product weight and self-declared                                                                                                                                                                        |
| Customs tariff number   | 73269098                                                                                                                                                                                                                                                             |
| EAN                     | 4028177231979                                                                                                                                                                                                                                                        |
| ETIM 7.0                | EC001503                                                                                                                                                                                                                                                             |
| ECLASS 8.0              | 27149219                                                                                                                                                                                                                                                             |
|                         |                                                                                                                                                                                                                                                                      |

#### Tender text

Central earthing point

Central earthing point,
For mounting in a VX, VX IT, TS IT base frame.
Central earthing bolts (M8 x 20 mm) for the domestic earth.

Material: Sheet steel

© Rittal 2024 3