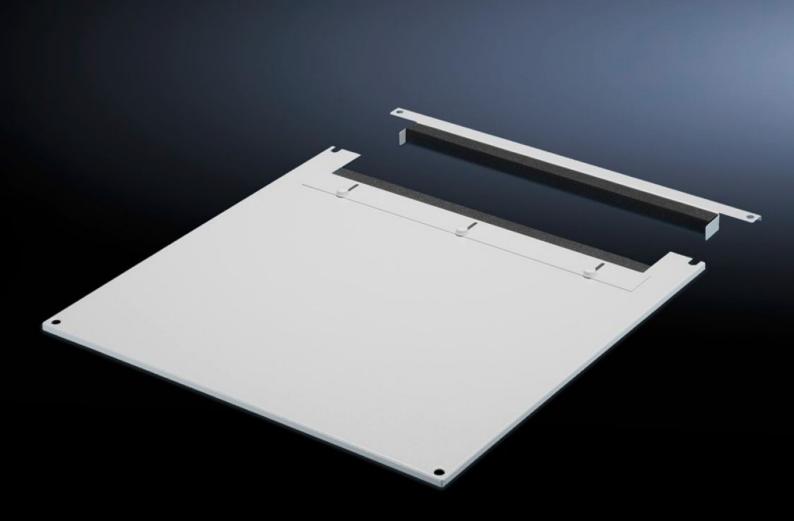

# TS 7826.805 - Roof plate for cable entry, two-piece for VX, VX IT, TS, TS IT

The two-piece design allows easy retro-fitting, by simply removing the front part of the plate for retrospective cable entry.

#### **Features**

| Model No.             | TS 7826.805                                                                                                                                                                                                                                                                                                                                               |
|-----------------------|-----------------------------------------------------------------------------------------------------------------------------------------------------------------------------------------------------------------------------------------------------------------------------------------------------------------------------------------------------------|
| Product description   | In exchange for the standard roof. Equipped with a sliding angular bracket in the rear section. Rubber cable clamp strip on both sides for attaching cable bundles and bunched cables. Due to the symmetrical design of the frame, side cable entry can also be achieved by rotating the roof plate. The two-piece design allows convenient retrofitting. |
| Material              | Sheet steel                                                                                                                                                                                                                                                                                                                                               |
| Colour                | RAL 7035                                                                                                                                                                                                                                                                                                                                                  |
| To fit                | Width: 800 mm<br>Depth: 1,000 mm                                                                                                                                                                                                                                                                                                                          |
| Packs of              | 1 pc(s).                                                                                                                                                                                                                                                                                                                                                  |
| Weight/pack           | 11.695 kg                                                                                                                                                                                                                                                                                                                                                 |
| Net weight            | 11.11                                                                                                                                                                                                                                                                                                                                                     |
| Gross weight          | 11.695                                                                                                                                                                                                                                                                                                                                                    |
| Customs tariff number | 94039910                                                                                                                                                                                                                                                                                                                                                  |
| EAN                   | 4028177345386                                                                                                                                                                                                                                                                                                                                             |
| E-Number Sweden       | E7239744                                                                                                                                                                                                                                                                                                                                                  |