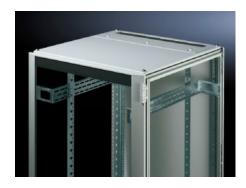

# TS 7826.805 - Roof plate for cable entry, two-piece for VX, VX IT, TS, TS IT

The two-piece design allows easy retro-fitting, by simply removing the front part of the plate for retrospective cable entry.

#### **Features**

| Model No.             | TS 7826.805                                                                                                                                                                                                                                                                                                                                               |
|-----------------------|-----------------------------------------------------------------------------------------------------------------------------------------------------------------------------------------------------------------------------------------------------------------------------------------------------------------------------------------------------------|
| Product description   | In exchange for the standard roof. Equipped with a sliding angular bracket in the rear section. Rubber cable clamp strip on both sides for attaching cable bundles and bunched cables. Due to the symmetrical design of the frame, side cable entry can also be achieved by rotating the roof plate. The two-piece design allows convenient retrofitting. |
| Material              | Sheet steel                                                                                                                                                                                                                                                                                                                                               |
| Colour                | RAL 7035                                                                                                                                                                                                                                                                                                                                                  |
| To fit                | Width: 800 mm<br>Depth: 1,000 mm                                                                                                                                                                                                                                                                                                                          |
| Packs of              | 1 pc(s).                                                                                                                                                                                                                                                                                                                                                  |
| Weight/pack           | 11.695 kg                                                                                                                                                                                                                                                                                                                                                 |
| Net weight            | 11.11                                                                                                                                                                                                                                                                                                                                                     |
| Gross weight          | 11.695                                                                                                                                                                                                                                                                                                                                                    |
| Customs tariff number | 94039910                                                                                                                                                                                                                                                                                                                                                  |
| EAN                   | 4028177345386                                                                                                                                                                                                                                                                                                                                             |
| E-Number Sweden       | E7239744                                                                                                                                                                                                                                                                                                                                                  |