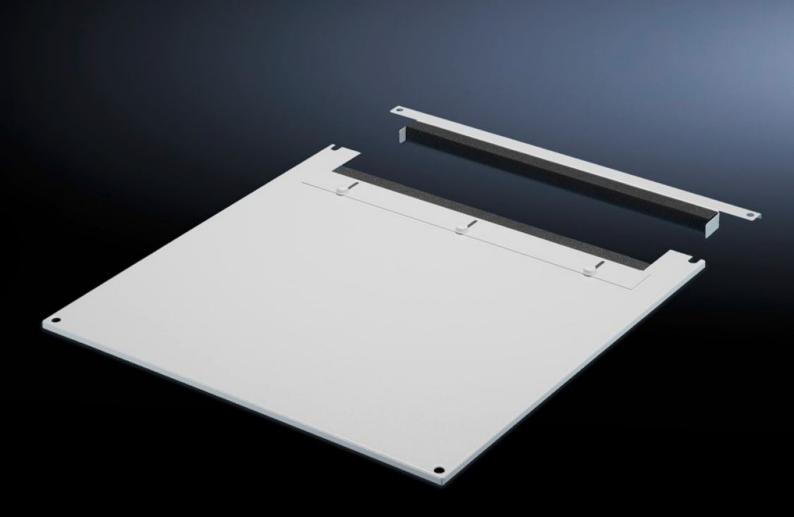

# TS 7826.685 - Roof plate for cable entry, two-piece for VX, VX IT, TS, TS IT

The two-piece design allows easy retro-fitting, by simply removing the front part of the plate for retrospective cable entry.

#### **Features**

| Model No.             | TS 7826.685                                                                                                                                                                                                                                                                                                                                               |
|-----------------------|-----------------------------------------------------------------------------------------------------------------------------------------------------------------------------------------------------------------------------------------------------------------------------------------------------------------------------------------------------------|
| Product description   | In exchange for the standard roof. Equipped with a sliding angular bracket in the rear section. Rubber cable clamp strip on both sides for attaching cable bundles and bunched cables. Due to the symmetrical design of the frame, side cable entry can also be achieved by rotating the roof plate. The two-piece design allows convenient retrofitting. |
| Material              | Sheet steel                                                                                                                                                                                                                                                                                                                                               |
| Colour                | RAL 7035                                                                                                                                                                                                                                                                                                                                                  |
| To fit                | Width: 600 mm<br>Depth: 800 mm                                                                                                                                                                                                                                                                                                                            |
| Packs of              | 1 pc(s).                                                                                                                                                                                                                                                                                                                                                  |
| Net weight            | 6.745                                                                                                                                                                                                                                                                                                                                                     |
| Gross weight          | 7.1                                                                                                                                                                                                                                                                                                                                                       |
| Customs tariff number | 73269098                                                                                                                                                                                                                                                                                                                                                  |
| EAN                   | 4028177345331                                                                                                                                                                                                                                                                                                                                             |
| E-Number Sweden       | E7239738                                                                                                                                                                                                                                                                                                                                                  |
| ETIM 9                | EC000744                                                                                                                                                                                                                                                                                                                                                  |