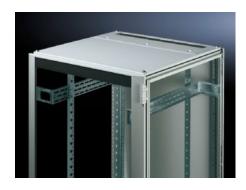

# TS 7826.685 - Roof plate for cable entry, two-piece for VX, VX IT, TS, TS IT

The two-piece design allows easy retro-fitting, by simply removing the front part of the plate for retrospective cable entry.

#### **Features**

| Model No.             | TS 7826.685                                                                                                                                                                                                                                                                                                                                               |
|-----------------------|-----------------------------------------------------------------------------------------------------------------------------------------------------------------------------------------------------------------------------------------------------------------------------------------------------------------------------------------------------------|
| Product description   | In exchange for the standard roof. Equipped with a sliding angular bracket in the rear section. Rubber cable clamp strip on both sides for attaching cable bundles and bunched cables. Due to the symmetrical design of the frame, side cable entry can also be achieved by rotating the roof plate. The two-piece design allows convenient retrofitting. |
| Material              | Sheet steel                                                                                                                                                                                                                                                                                                                                               |
| Colour                | RAL 7035                                                                                                                                                                                                                                                                                                                                                  |
| To fit                | Width: 600 mm<br>Depth: 800 mm                                                                                                                                                                                                                                                                                                                            |
| Packs of              | 1 pc(s).                                                                                                                                                                                                                                                                                                                                                  |
| Net weight            | 6.745                                                                                                                                                                                                                                                                                                                                                     |
| Gross weight          | 7.1                                                                                                                                                                                                                                                                                                                                                       |
| Customs tariff number | 73269098                                                                                                                                                                                                                                                                                                                                                  |
| EAN                   | 4028177345331                                                                                                                                                                                                                                                                                                                                             |
| E-Number Sweden       | E7239738                                                                                                                                                                                                                                                                                                                                                  |
| ETIM 9                | EC000744                                                                                                                                                                                                                                                                                                                                                  |