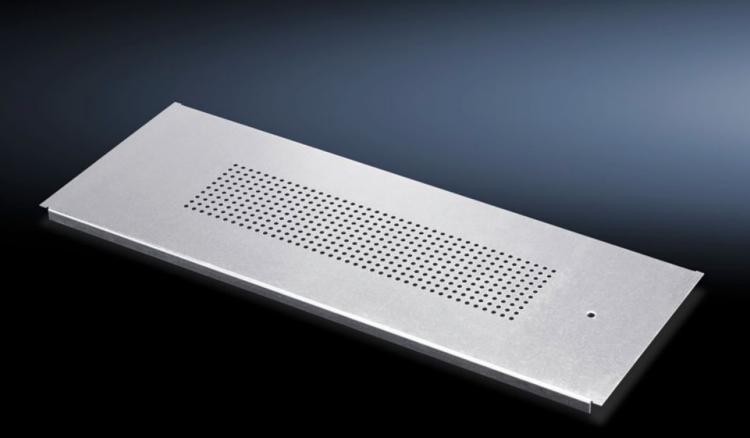

## DK 7825.360 - Gland plate modules, vented for TS IT, TS, SE, TX CableNet

Gland plate modules, vented, for TS, TS IT, SE for use in the base frame of the network enclosure. Used in exchange for an existing gland plate of the same depth.

## Features

| Model No.             | DK 7825.360                                                                                   |
|-----------------------|-----------------------------------------------------------------------------------------------|
| Product description   | Large perforated section for passive enclosure ventilation.                                   |
| Material              | Sheet steel                                                                                   |
| Surface finish        | Zinc-plated                                                                                   |
| Supply includes       | Filter mat and nylon tape                                                                     |
| Note                  | Several gland module plates need to be combined to close off the base completely in the TS-IT |
| Dimensions            | Depth: 237.5 mm                                                                               |
| To fit                | Enclosure type: TS<br>TS IT<br>SE<br>TX CableNet<br>Width: 600 mm                             |
| Packs of              | 1 pc(s).                                                                                      |
| Net weight            | 1.27                                                                                          |
| Gross weight          | 1.6                                                                                           |
| Customs tariff number | 73269098                                                                                      |
| EAN                   | 4028177234314                                                                                 |
| ETIM 9                | EC002620                                                                                      |
| ECLASS 8.0            | 27189261                                                                                      |
|                       |                                                                                               |