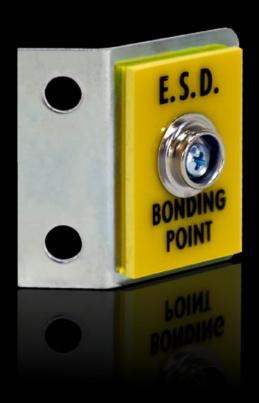

### DK 7752.950 - ESD connection point

To protect sensitive electronic components, this standardised connection point (pushbutton) provides potential equalisation.

#### **Features**

| Model No.                     | DK 7752.950                                                                                                                                                                                                                                                                                                                           |
|-------------------------------|---------------------------------------------------------------------------------------------------------------------------------------------------------------------------------------------------------------------------------------------------------------------------------------------------------------------------------------|
| Product description           | Dangerously high potential differences can occur during maintenance or conversion work on the enclosure. To protect sensitive electronic components, this standardised connection point (push-button) provides potential equalisation. The connection point is directly conductively connected to the enclosure frame via two screws. |
| Material                      | Sheet steel                                                                                                                                                                                                                                                                                                                           |
| Surface finish                | Zinc-plated                                                                                                                                                                                                                                                                                                                           |
| Supply includes               | Assembly parts                                                                                                                                                                                                                                                                                                                        |
| Packs of                      | 1 pc(s).                                                                                                                                                                                                                                                                                                                              |
| Net weight                    | 0.032                                                                                                                                                                                                                                                                                                                                 |
| Gross weight                  | 0.035                                                                                                                                                                                                                                                                                                                                 |
| PCF per pack (cradle-to-gate) | 0.1 kg CO2 eq (Cat B)                                                                                                                                                                                                                                                                                                                 |
| Note on PCF category          | Category B: PCF value (cradle-to-gate) based on the product weight, approximately calculated and self-declared                                                                                                                                                                                                                        |
| Customs tariff number         | 73269098                                                                                                                                                                                                                                                                                                                              |
| EAN                           | 4028177325227                                                                                                                                                                                                                                                                                                                         |
| ETIM 9                        | EC002623                                                                                                                                                                                                                                                                                                                              |

#### Tender text

ESD connection point

ESD connection point for clipping on 10 mm diameter push-buttons. Two screws are used so that the ESD connection point makes a conductive link to the enclosure frame.