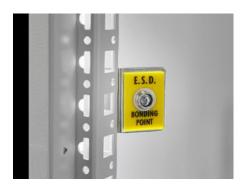

### DK 7752.950 - ESD connection point

To protect sensitive electronic components, this standardised connection point (pushbutton) provides potential equalisation.

#### Tender text

ESD connection point

ESD connection point for clipping on 10 mm diameter push-buttons. Two screws are used so that the ESD connection point makes a conductive link to the enclosure frame.