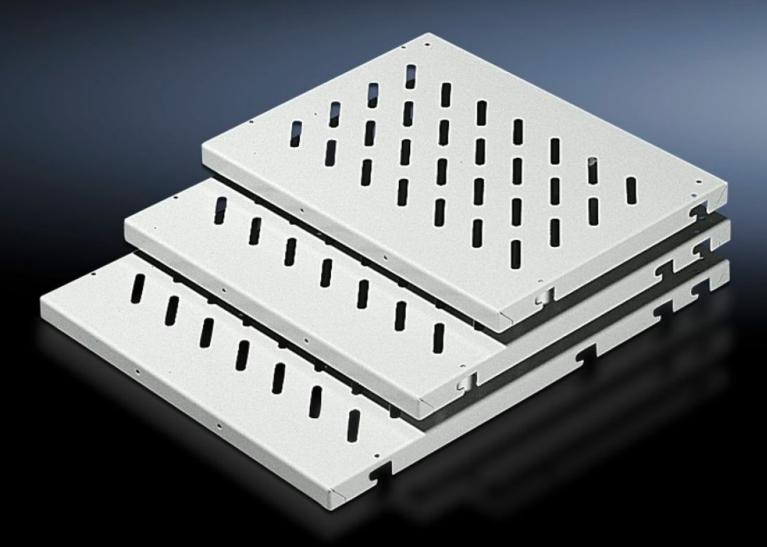

## DK 7486.735 - Component shelf for frame attachment Enclosure width 600 and 800 mm

For frame attachment, for installation in enclosures without 482.6 mm (19") accommodation, enclosure width: 600 and 800 mm, load capacity: 50 kg / 100 kg.

### **Features**

| Model No.            | DK 7486.735                                                                                                                                                                                                                                                                                                                     |
|----------------------|---------------------------------------------------------------------------------------------------------------------------------------------------------------------------------------------------------------------------------------------------------------------------------------------------------------------------------|
| Design               | Slotted                                                                                                                                                                                                                                                                                                                         |
| Product description  | For frame attachment, for installation in enclosures without 482.6 mm (19") accommodation.                                                                                                                                                                                                                                      |
| Benefits             | Mounting bolts or mounting rails may be installed on a 25 mm pitch pattern in the enclosure depth.  Mounting hole for handles provided.                                                                                                                                                                                         |
| Applications         | For installation in enclosures without 482.6 mm (19") accommodation                                                                                                                                                                                                                                                             |
| Material             | Sheet steel                                                                                                                                                                                                                                                                                                                     |
| Surface finish       | Spray-finished                                                                                                                                                                                                                                                                                                                  |
| Colour               | RAL 7035                                                                                                                                                                                                                                                                                                                        |
| Supply includes      | Component shelf, slotted 2 mounting rails                                                                                                                                                                                                                                                                                       |
| Installation options | Static installation: Component shelf, 50 kg with fixing bolts on punched section without mounting flange Static installation: Component shelf, 100 kg with mounting rails on punched sections without mounting flange Depth variable: Component shelf, 50 kg with telescopic slides on punched sections without mounting flange |
| Load capacity        | 100 kg area load                                                                                                                                                                                                                                                                                                                |
| Assembly instruction | Additionally, two punched sections with mounting flanges are required for the inner mounting level                                                                                                                                                                                                                              |
| Note                 | Max. depth of component shelves = Enclosure depth - 100 mm.                                                                                                                                                                                                                                                                     |

#### Tender text

Component shelves for 800 mm wide network enclosures

Component shelves made from 2 mm thick sheet steel, for installing in 800 mm wide network enclosures. The component shelf is slotted to prevent the accumulation of heat. The component shelves can hold a maximum load of 100 kg. The height of the fitted component shelves can be adjusted using the 25 mm pitch pattern in network enclosures with a DIN pitch pattern but is infinitely adjustable in network enclosures with aluminium frames.