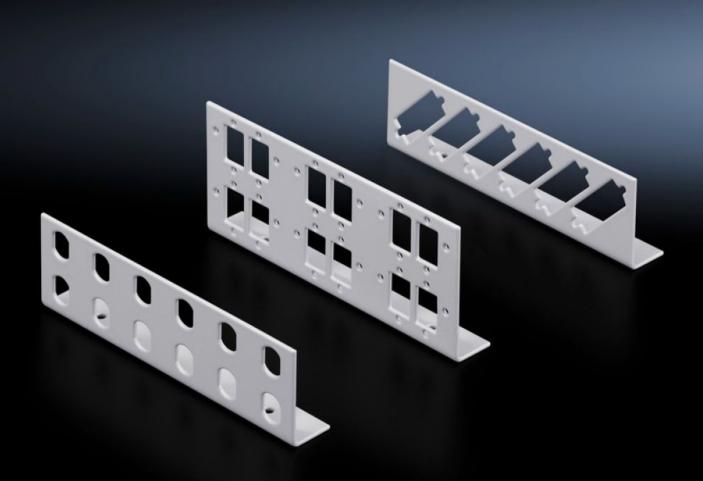

# DK 7463.200 - Patch panels for small fibre-optic distributors

Patch panel for small fibre optic distributors for ST, SC, E-2000 and E-2000 duplex couplings.

#### **Features**

| Model No.                                   | DK 7463.200                                                                                                                       |
|---------------------------------------------|-----------------------------------------------------------------------------------------------------------------------------------|
| Product description                         | Various patch panels with different connector types are available for individual configuration of small fibre-optic distributors. |
| Material                                    | Sheet steel                                                                                                                       |
| Colour                                      | RAL 7035                                                                                                                          |
| Supply includes                             | Patch panel<br>Assembly parts                                                                                                     |
| Number of patch panels per enclosure (max.) | 2                                                                                                                                 |
| Basic material                              | Sheet steel                                                                                                                       |
| for fibre-optic coupling                    | SC duplex                                                                                                                         |
| Number of locations                         | Duplex: 6                                                                                                                         |
| Packs of                                    | 2 pc(s).                                                                                                                          |
| Weight/pack                                 | 0.148 kg                                                                                                                          |
| Net weight                                  | 0.09                                                                                                                              |
| Gross weight                                | 0.148                                                                                                                             |
| PCF/PU (cradle-to-gate)                     | 0.6 kg CO2 eq (Cat B)                                                                                                             |
| Note on the PCF class                       | Category B: PCF value (cradle-to-gate) approximated based on product weight and self-declared                                     |
| Customs tariff number                       | 94039910                                                                                                                          |
| EAN                                         | 4028177187160                                                                                                                     |
| ETIM 7.0                                    | EC001130                                                                                                                          |
| ECLASS 8.0                                  | 19170113                                                                                                                          |
|                                             |                                                                                                                                   |