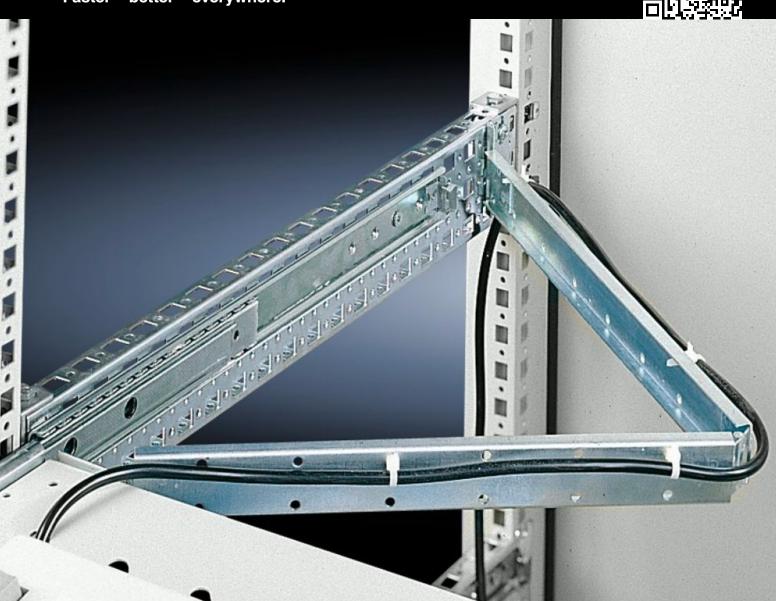

## DK 7163.500 - Cable support hinged, with clamp

For secure routing of connection cables from the component shelf to the clamping point, the attachment may be released on both sides thanks to clamps.

### **Features**

| Model No.             | DK 7163.500                                                                                                                                                                                           |
|-----------------------|-------------------------------------------------------------------------------------------------------------------------------------------------------------------------------------------------------|
| Product description   | For secure routing of connection cables from the component shelves with telescopic pull-out to the clamping point. The attachment may be released on both sides thanks to the quick-release fastener. |
| Material              | Sheet steel                                                                                                                                                                                           |
| Surface finish        | Zinc-plated                                                                                                                                                                                           |
| Supply includes       | Assembly parts                                                                                                                                                                                        |
| Note                  | Max. depth of component shelves = Enclosure depth - 100 mm.                                                                                                                                           |
| To fit                | Depth: ≤ 600 mm                                                                                                                                                                                       |
| Packs of              | 1 pc(s).                                                                                                                                                                                              |
| Weight/pack           | 0.586 kg                                                                                                                                                                                              |
| Net weight            | 0.52                                                                                                                                                                                                  |
| Gross weight          | 0.586                                                                                                                                                                                                 |
| Customs tariff number | 73269098                                                                                                                                                                                              |
| EAN                   | 4028177238084                                                                                                                                                                                         |
| ETIM 7.0              | EC000322                                                                                                                                                                                              |
| ECLASS 8.0            | 27400604                                                                                                                                                                                              |
|                       |                                                                                                                                                                                                       |

#### Tender text

Hinged cable support with clamp

Material: Sheet steel, zinc-plated, passivated

© Rittal 2024 2