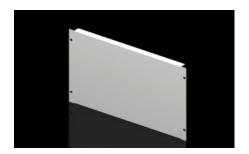

## DK 7156.035 - Blanking panel, 482.6 mm (19")

As an extension cover or for population as required.

### **Features**

| Model No.               | DK 7156.035                                                                                   |
|-------------------------|-----------------------------------------------------------------------------------------------|
| Product description     | As an extension cover or for population as required.                                          |
| Material                | Sheet steel                                                                                   |
| Colour                  | RAL 7035                                                                                      |
| Build-up height         | 266 mm                                                                                        |
| Dimensions              | Width: 482.6 mm                                                                               |
| Units                   | 6 U                                                                                           |
| Packs of                | 2 pc(s).                                                                                      |
| Weight/pack             | 3.268 kg                                                                                      |
| Net weight              | 2.94                                                                                          |
| Gross weight            | 3.14                                                                                          |
| PCF/PU (cradle-to-gate) | 12.5 kg CO2 eq (Cat B)                                                                        |
| Note on the PCF class   | Category B: PCF value (cradle-to-gate) approximated based on product weight and self-declared |
| Customs tariff number   | 94039910                                                                                      |
| EAN                     | 4028177165779                                                                                 |
| ETIM 7.0                | EC000456                                                                                      |
| ECLASS 8.0              | 27189217                                                                                      |
|                         |                                                                                               |

### Tender text

482.6 mm (19") blanking panel, 6 U

Used as an extension cover or for fitting separately.

Installation height: 266 mm, 6 U

Version: Steel sheet Spray-finish: RAL 7035

Dimensions (W x H x D): 483 mm x 266 mm x 23 mm