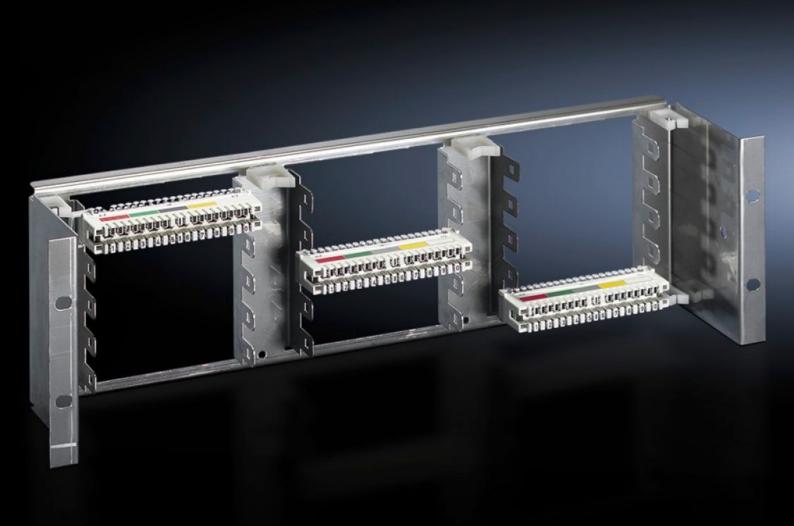

# DK 7050.100 - Support unit, 3 U for LSA-Plus strips, max. 150 paired wires

For LSA-Plus strips, max. 150 paired wires, to accommodate a maximum of 15 LSA-Plusstrips (each with 10 paired wires). 3 x 5 LSA-Plus connection strips 2/10, series 2, horizontally.

### **Features**

| Model No.             | DK 7050.100                                                                                                                                                                                                                                                                                                                                                                                                                                                    |
|-----------------------|----------------------------------------------------------------------------------------------------------------------------------------------------------------------------------------------------------------------------------------------------------------------------------------------------------------------------------------------------------------------------------------------------------------------------------------------------------------|
| Product description   | To accommodate a maximum of 15 LSA-Plus strips (each with 10 paired wires). 3 x 5 LSA-Plus connection strips 2/10, series 2, may be installed horizontally. Strip length 124 mm, height pitch pattern 22.5 mm. The support unit may be integrated in all 482.6 mm (19") mounting levels. The mounting level is recessed 75 mm behind the 482.6 mm (19") flanges. Integral shunting rings enable tidy routing and distribution of the telecommunication cables. |
| Material              | Stainless steel                                                                                                                                                                                                                                                                                                                                                                                                                                                |
| Supply includes       | Support unit, 8 shunting rings                                                                                                                                                                                                                                                                                                                                                                                                                                 |
| Packs of              | 1 pc(s).                                                                                                                                                                                                                                                                                                                                                                                                                                                       |
| Net weight            | 0.68                                                                                                                                                                                                                                                                                                                                                                                                                                                           |
| Gross weight          | 0.8                                                                                                                                                                                                                                                                                                                                                                                                                                                            |
| Customs tariff number | 94039910                                                                                                                                                                                                                                                                                                                                                                                                                                                       |
| EAN                   | 4028177147591                                                                                                                                                                                                                                                                                                                                                                                                                                                  |
| E-Number Sweden       | E7239693                                                                                                                                                                                                                                                                                                                                                                                                                                                       |
| ETIM 9                | EC002620                                                                                                                                                                                                                                                                                                                                                                                                                                                       |
| ECLASS 8.0            | 27189261                                                                                                                                                                                                                                                                                                                                                                                                                                                       |

### Tender text

482.6 mm (19") support unit, 3 U to accommodate LSA-Plus strips To accommodate a maximum of 15 LSA-Plus strips (each with 10 paired wires). 3 x 5 LSA-Plus strips may be installed horizontally in a pitch pattern distance of 22.5 mm in the support unit of stainless steel. The mounting level is recessed 100 mm behind the 482.6 mm flanges. The support unit can be integrated into all 482.6 mm (19") mounting angles. Shunting rings enable tidy routing and distribution of the telecommunication cables.