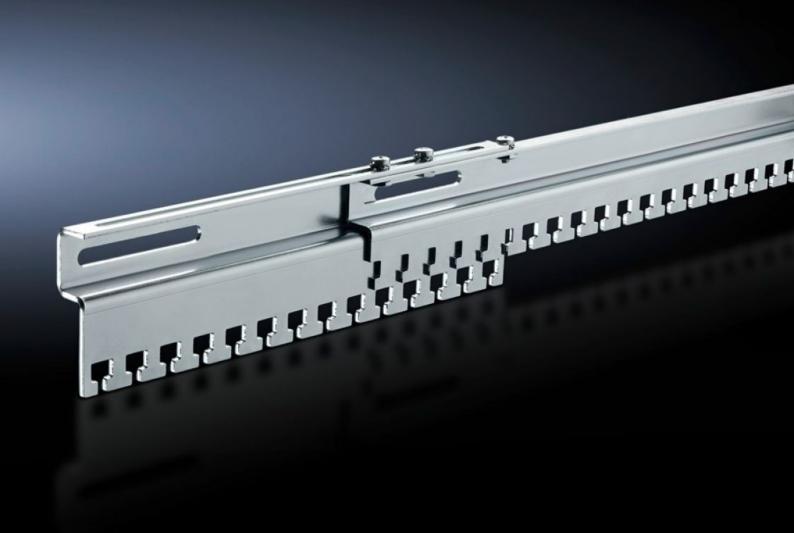

# DK 7016.150 - Cable clamp, variable for enclosure-independent mounting

For enclosure-independent mounting, variable attachment from 450 to 800 mm for flexible cable clamping in two variants: as C rails or T-head rail.

#### **Features**

| Model No.             | DK 7016.150                                                                                                                                                                                                                     |
|-----------------------|---------------------------------------------------------------------------------------------------------------------------------------------------------------------------------------------------------------------------------|
| Design                | T-head rail                                                                                                                                                                                                                     |
| Product description   | Variable attachment from 450 to 800 mm for flexible cable clamping in two variants. Supports attachment to punched sections with and without mounting flanges and direct screw-fastening onto mounting plates and other panels. |
| Material              | Sheet steel                                                                                                                                                                                                                     |
| Surface finish        | Zinc-plated                                                                                                                                                                                                                     |
| Supply includes       | Assembly parts                                                                                                                                                                                                                  |
| Packs of              | 1 pc(s).                                                                                                                                                                                                                        |
| Weight/pack           | 1.04 kg                                                                                                                                                                                                                         |
| Net weight            | 0.6                                                                                                                                                                                                                             |
| Gross weight          | 1.043                                                                                                                                                                                                                           |
| Customs tariff number | 73269098                                                                                                                                                                                                                        |
| EAN                   | 4028177551565                                                                                                                                                                                                                   |
| ETIM 7.0              | EC002620                                                                                                                                                                                                                        |
| ECLASS 8.0            | 27189261                                                                                                                                                                                                                        |
|                       |                                                                                                                                                                                                                                 |

### Tender text

Cable clamp, variable, T-head version

Cable clamp rail, length-adjustable, for flexible attachment irrespective of the enclosure system used. Variable attachment of 450 - 800 mm. The cable clamping occurs by means of fixing to Theads.

Dimensions: L(mm): 450 - 800 mm Sheet steel, zinc-plated, passivated

© Rittal 2024 3