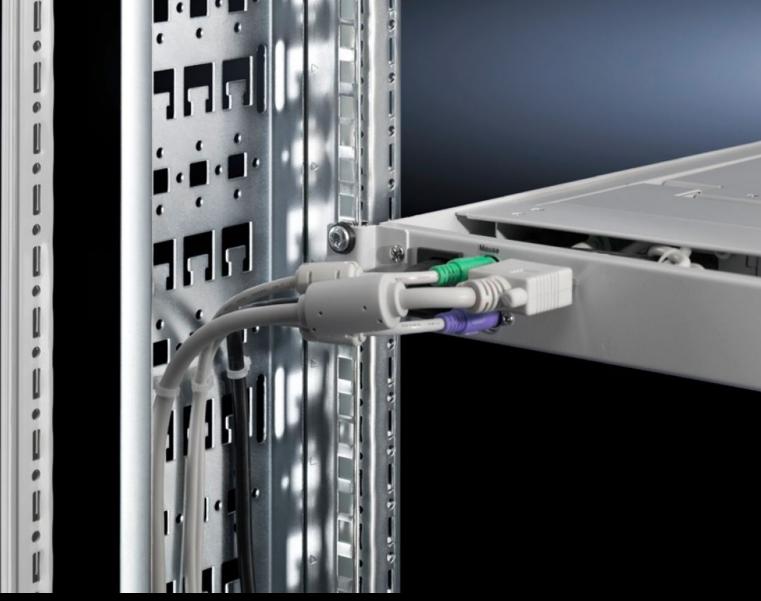

## DK 7000.685 - Cable route for TE

For rear, side attachment of a cable tray to mounting frames inside enclosure systems TE, allows vertical cable management independently of the enclosure frame.

## **Features**

| Model No.             | DK 7000.685                                                                                                               |
|-----------------------|---------------------------------------------------------------------------------------------------------------------------|
| Product description   | For vertical cable entry at the side of the 482.6 mm (19") mounting frame for TE, independently from the enclosure frame. |
| Material              | Sheet steel                                                                                                               |
| Surface finish        | Zinc-plated                                                                                                               |
| Supply includes       | Assembly parts                                                                                                            |
| Dimensions            | Width: 100 mm<br>Height: 1,700 mm                                                                                         |
| Packs of              | 1 pc(s).                                                                                                                  |
| Net weight            | 3.131                                                                                                                     |
| Gross weight          | 3.32                                                                                                                      |
| Customs tariff number | 73269098                                                                                                                  |
| EAN                   | 4028177492141                                                                                                             |
| ETIM 9                | EC000322                                                                                                                  |
| ECLASS 8.0            | 27400604                                                                                                                  |
| ECLASS 8.0            | 27400604                                                                                                                  |