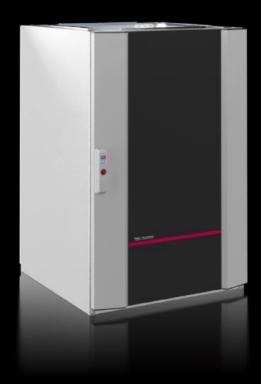

### IW 6900.710 - Industrial Workstations

Lower enclosure section, based on VX SE for Industrial Workstations.

#### **Features**

| Model No.                               | IW 6900.710                                                                                    |
|-----------------------------------------|------------------------------------------------------------------------------------------------|
| Design                                  | Designer door, rear door                                                                       |
| Material                                | Enclosure, designer door, rear door: Sheet steel                                               |
| Surface finish                          | Enclosure: Dipcoat-primed, powder-coated on the outside, textured paint                        |
| Colour                                  | Decorative trim panels: RAL 7015<br>Enclosure: RAL 7035                                        |
| Supply includes                         | Enclosure sealed at the sides Three-piece gland plates Levelling feet Designer door, rear door |
| Dimensions                              | Width: 600 mm<br>Height: 900 mm<br>Depth: 600 mm                                               |
| IP protection category to IEC 60<br>529 | IP 55                                                                                          |
| Packs of                                | 1 pc(s).                                                                                       |
| Weight/pack                             | 48.8 kg                                                                                        |
| EAN                                     | 4028177968516                                                                                  |
| ETIM 8                                  | EC002502                                                                                       |
| ETIM 7.0                                | EC002502                                                                                       |
| ECLASS 8.0                              | 27180501                                                                                       |
|                                         |                                                                                                |