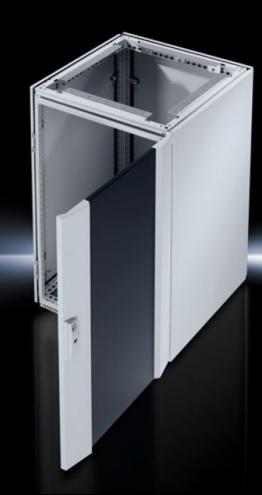

## IW 6900.000 - Industrial Workstations

Lower enclosure based on TS 8 for Industrial Workstations.

#### **Features**

| Model No.                               | IW 6900.000                                                                                                                                                  |
|-----------------------------------------|--------------------------------------------------------------------------------------------------------------------------------------------------------------|
| Design                                  | Designer door, rear panel screw-fastened from the inside                                                                                                     |
| Material                                | Enclosure, designer door, rear panel: Sheet steel                                                                                                            |
| Surface finish                          | Enclosure: Dipcoat-primed, powder-coated on the outside, textured paint                                                                                      |
| Colour                                  | Enclosure: RAL 7035                                                                                                                                          |
| Supply includes                         | Enclosure with side panels screw-fastened from the inside, base with gland plate and levelling feet Designer door, rear panel screw-fastened from the inside |
| Dimensions                              | Width: 600 mm<br>Height: 900 mm<br>Depth: 600 mm                                                                                                             |
| IP protection category to IEC 60<br>529 | IP 55                                                                                                                                                        |
| Protection category NEMA                | NEMA 12                                                                                                                                                      |
| Packs of                                | 1 pc(s).                                                                                                                                                     |
| Weight/pack                             | 54.9 kg                                                                                                                                                      |
| Net weight                              | 53.253                                                                                                                                                       |
| Gross weight                            | 54.9                                                                                                                                                         |
| EAN                                     | 4028177290037                                                                                                                                                |
| ETIM 7.0                                | EC002502                                                                                                                                                     |
| ECLASS 8.0                              | 27180501                                                                                                                                                     |