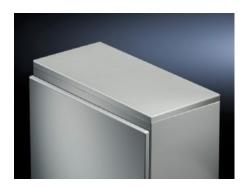

## CM 6730.110 - Cover plate for TP

As cover for a TP pedestal.

#### **Features**

| Model No.                               | CM 6730.110                                                                                                                |
|-----------------------------------------|----------------------------------------------------------------------------------------------------------------------------|
| Product description                     | To conceal the entire base opening with CM or for covering the complete top opening when using the pedestals on their own. |
| Material                                | Sheet steel                                                                                                                |
| Surface finish                          | Textured paint                                                                                                             |
| Colour                                  | RAL 7035                                                                                                                   |
| Supply includes                         | Assembly parts                                                                                                             |
| Dimensions                              | Height: 24.5 mm                                                                                                            |
| To fit                                  | Enclosure type: TP pedestals Width: = 800 mm Depth: = 500 mm                                                               |
| IP protection category to IEC 60<br>529 | IP 55                                                                                                                      |
| Protection category NEMA                | NEMA 12                                                                                                                    |
| Packs of                                | 1 pc(s).                                                                                                                   |
| Net weight                              | 6.584                                                                                                                      |
| Gross weight                            | 6.931                                                                                                                      |
| Customs tariff number                   | 94039910                                                                                                                   |
| EAN                                     | 4028177554405                                                                                                              |