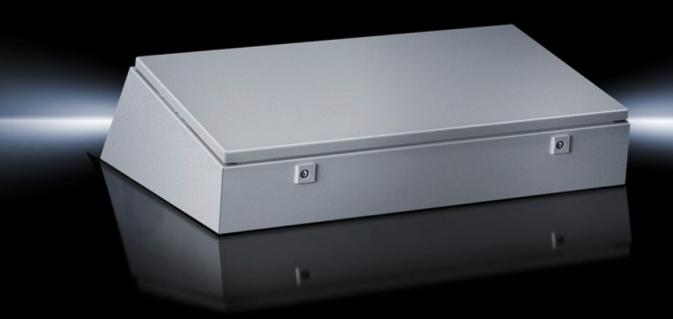

## TP 6715.500 - Desk units for 3-part assembly

Four widths form the bridge for a three-piece configuration of the TopConsole system.

#### **Features**

| Model No.<br>Material                   | TP 6715.500 Enclosure: Sheet steel 1.5 mm                                                                                                                                         |  |
|-----------------------------------------|-----------------------------------------------------------------------------------------------------------------------------------------------------------------------------------|--|
| Material                                | Enclosure: Sheet steel 1.5 mm                                                                                                                                                     |  |
|                                         | Door and console cover: Sheet steel, 2.0 mm, all-round foamed-in PU seal                                                                                                          |  |
| Surface finish                          | Dipcoat-primed, powder-coated on the outside, textured paint                                                                                                                      |  |
| Colour                                  | RAL 7035                                                                                                                                                                          |  |
| Supply includes                         | Enclosure Cover hinged at rear, 2 stays with automatic locking. Automatic unlocking on the left, manual unlocking on the right Opening for running cables into the enclosure base |  |
| IK Code                                 | IK08                                                                                                                                                                              |  |
| Basic material                          | Sheet steel                                                                                                                                                                       |  |
| Dimensions                              | Width: 800 mm<br>Height: 235 mm<br>Depth: 730 mm                                                                                                                                  |  |
| IP protection category to IEC 60<br>529 | IP 55                                                                                                                                                                             |  |
| Protection category NEMA                | NEMA 12                                                                                                                                                                           |  |
| Packs of                                | 1 pc(s).                                                                                                                                                                          |  |
| Weight/pack                             | 27 kg                                                                                                                                                                             |  |
| Net weight                              | 21                                                                                                                                                                                |  |
| Gross weight                            | 22                                                                                                                                                                                |  |
| Customs tariff number                   | 94032080                                                                                                                                                                          |  |
| EAN                                     | 4028177554238                                                                                                                                                                     |  |
| ETIM 7.0                                | EC000784                                                                                                                                                                          |  |