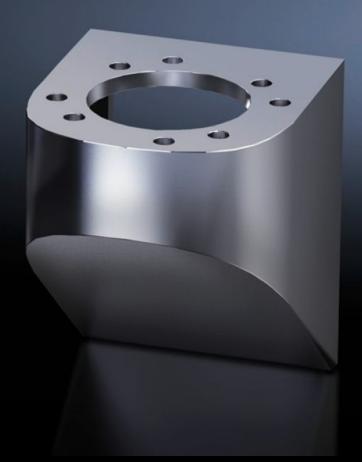

# CP 6665.000 Wall console CP 40, stainless steel

State: 19/10/2024 (Source: rittal.com/com-en)

# CP 6665.000 - Wall console CP 40, stainless steel

#### **Features**

| CP 6665.000                                                                                                                                                                    |
|--------------------------------------------------------------------------------------------------------------------------------------------------------------------------------|
| Rear, M8 thread                                                                                                                                                                |
| With holes for mounting Base mount, swivel, CP 40, stainless steel (6663.500), with 4 screws Wall/base mount, rigid, CP 40, stainless steel (6663.000), with 4 screws and nuts |
| Stainless steel 1.4301 (AISI 304)                                                                                                                                              |
| IP 66 to IEC 60 529, 2014-09<br>IP X9 to IEC 60 529, 2014-09                                                                                                                   |
| Yes                                                                                                                                                                            |
| 1 pc(s).                                                                                                                                                                       |
| 1.5 kg                                                                                                                                                                         |
| 1.237                                                                                                                                                                          |
| 1.44                                                                                                                                                                           |
| 73269098                                                                                                                                                                       |
| 4028177122284                                                                                                                                                                  |
| EC000882                                                                                                                                                                       |
| 27400556                                                                                                                                                                       |
|                                                                                                                                                                                |