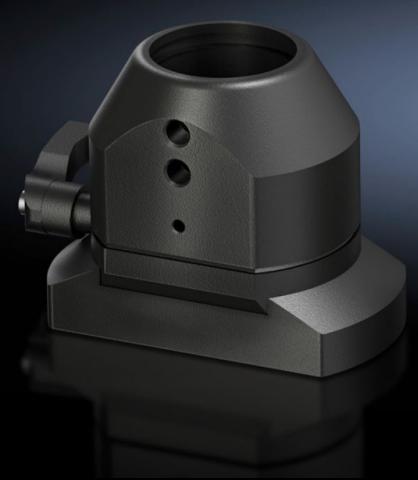

# CP 6501.130 - Coupling CP 40, steel for support arm connection 120 x 65 mm

For swivel mounting of the enclosure on the vertical section of the support arm system 40.

#### **Features**

| CP 6501.130                                |
|--------------------------------------------|
| Cast aluminium                             |
| Textured paint                             |
| RAL 7024                                   |
| Yes                                        |
| approx. 305°, lockable via clamping levers |
| 1 pc(s).                                   |
| 1.59                                       |
| 1.603                                      |
| 79070000                                   |
| 4028177436053                              |
| EC000882                                   |
| 27400556                                   |
|                                            |