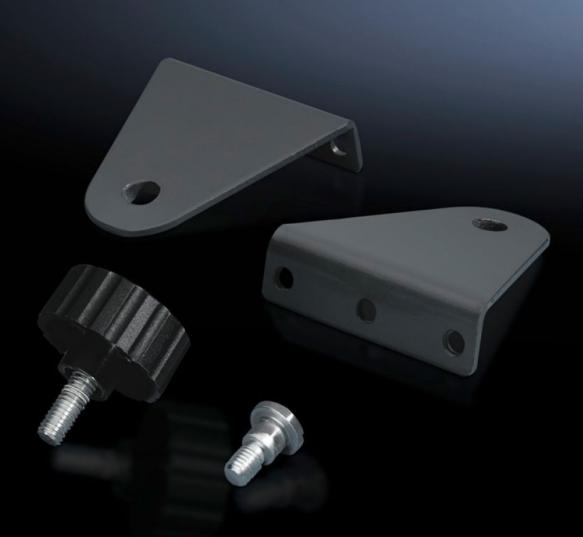

## CP 6341.000 - Wall mounting bracket Vertically hinged

Wall mounting bracket, vertically hinged, for mounting between the Compact Panel and horizontal or vertical surfaces.

## Features

| Model No.                  | CP 6341.000                                                                            |
|----------------------------|----------------------------------------------------------------------------------------|
| Product description        | For use between the Compact Panel and horizontal or vertical surfaces.                 |
| Material                   | Wall mounting bracket: Sheet steel<br>Knurled screw: Steel with plastic knurled handle |
| Supply includes            | Knurled screw and assembly parts for mounting on the Compact Panel.                    |
| Rotation angle/swivel area | 180°adjustable on a 7.2° pitch pattern.                                                |
| To fit                     | Enclosure type: Compact Panel                                                          |
| Packs of                   | 2 pc(s).                                                                               |
| Weight/pack                | 0.378 kg                                                                               |
| Net weight                 | 0.36                                                                                   |
| Gross weight               | 0.38                                                                                   |
| PCF/PU (cradle-to-gate)    | 1.4 kg CO2 eq (Cat B)                                                                  |