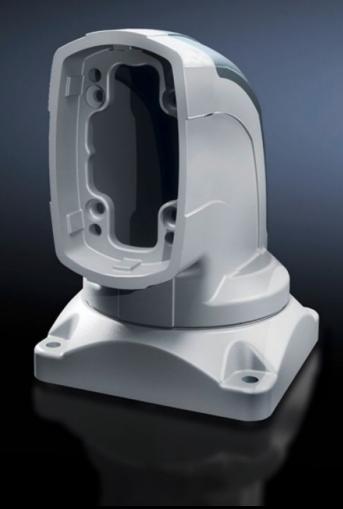

## CP 6218.700 - Top-mounted joint CP 180 Horizontal outlet

For swivel mounting of the support arm system on horizontal surfaces – also suitable for suspending from the ceiling. Removable cover for simple cable entry.