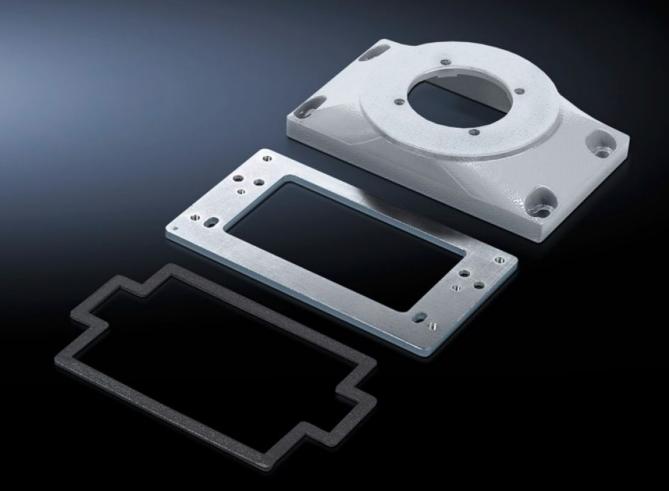

## CP 6212.540 - Connection plate with reinforcement plate

For easy location of the command panel onto the support arm or pedestal.

#### Features

| Model No.             | CP 6212.540                                                                  |
|-----------------------|------------------------------------------------------------------------------|
| Design                | For mounting                                                                 |
|                       | Comfort Panel from a front panel width of 247 mm and installation            |
|                       | depth of 152 mm                                                              |
|                       | Optipanel from a front panel width of 220 mm and installation depth          |
|                       | of 150 mm                                                                    |
|                       | Sheet steel from 135 mm installation depth                                   |
|                       | For mounting on support arm system components                                |
|                       | Attachment CP 60/120 for support arm connection Ø 130 mm,                    |
|                       | 6206.320, 6212.320                                                           |
|                       | Coupling CP 60/120/180 for support arm connection Ø 130 mm,                  |
|                       | 6206.300, 6212.300, 6218.300                                                 |
|                       | Angle coupling 90°, system 60/120 for support arm connection Ø               |
|                       | 130 mm, CP 6206.380, 6212.380                                                |
|                       | Tilting adaptor 10°, system 60/120 for support arm connection Ø              |
|                       | 130 mm, CP 6206.400                                                          |
|                       | Tilting adaptor $\pm45^{\circ}$ , system 60/120 for support arm connection Ø |
|                       | 130 mm, CP 6206.420                                                          |
| Benefits              | For easy location of the command panel onto the support arm or               |
|                       | pedestal                                                                     |
|                       | More space for cable entry                                                   |
| Material              | Connection plate: Cast aluminium                                             |
|                       | Reinforcement plate: Sheet steel, 6 mm                                       |
| Colour                | RAL 7035                                                                     |
| Supply includes       | Reinforcement plate                                                          |
|                       | Seals                                                                        |
|                       | Assembly parts                                                               |
| Packs of              | 1 pc(s).                                                                     |
| Weight/pack           | 1.4 kg                                                                       |
| Customs tariff number | 76169990                                                                     |