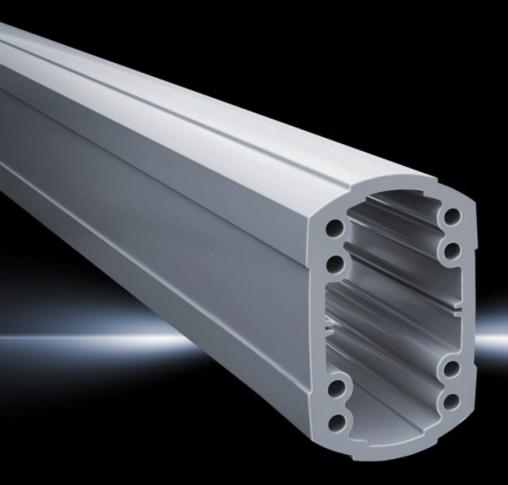

## CP 6212.200 - Support section CP 120 solid

Attachment to the connection components with 4 self-tapping screws in the screw channel. May be cut to any required length, no thread-tapping required. Closed cable duct with a large cross-section.

#### **Features**

| Model No.             | CP 6212.200                                                                                                                                                                                           |
|-----------------------|-------------------------------------------------------------------------------------------------------------------------------------------------------------------------------------------------------|
| Product description   | Attachment to the connection components with 4 self-tapping screws in the screw channel. May be cut to any required length, no thread-tapping required. Closed cable duct with a large cross-section. |
| Material              | Support section: Extruded aluminium section                                                                                                                                                           |
| Colour                | Support section: RAL 7035                                                                                                                                                                             |
| Supply includes       | Support section                                                                                                                                                                                       |
| Length                | 2,000 mm                                                                                                                                                                                              |
| Dimensions            | Width: 75 mm<br>Height: 120 mm<br>Length: 2,000 mm                                                                                                                                                    |
| Packs of              | 1 pc(s).                                                                                                                                                                                              |
| Net weight            | 15.873                                                                                                                                                                                                |
| Gross weight          | 16.182                                                                                                                                                                                                |
| Customs tariff number | 76042100                                                                                                                                                                                              |
| EAN                   | 4028177683952                                                                                                                                                                                         |
| ETIM 9                | EC000882                                                                                                                                                                                              |
| ECLASS 8.0            | 27400556                                                                                                                                                                                              |