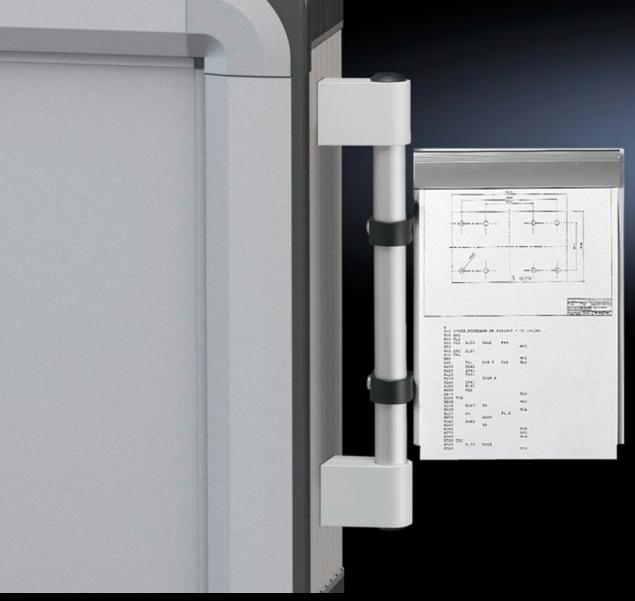

## CP 6013.000 - Clipboard

For securing operating instructions or plans (A4 size) at eye level, for mounting on the handle set.

## **Features**

| Model No.             | CP 6013.000                                                                                                                                                   |
|-----------------------|---------------------------------------------------------------------------------------------------------------------------------------------------------------|
| Product description   | For securing operating instructions or plans (A4 size) at eye level.                                                                                          |
| Function principle    | Prepared for mounting on the right-hand side. Mounting on the left is also possible by unscrewing and moving the clip part.                                   |
| Material              | Clipboard: Sheet steel<br>Clip part: Aluminium                                                                                                                |
| Surface finish        | Clip part: Natural anodised                                                                                                                                   |
| Colour                | RAL 7035                                                                                                                                                      |
| Note                  | Depending on the application, a different handle system is required For mounting purposes, a straight tube length of ≥ 200 mm, Ø 20 mm or Ø 25 mm is required |
| Dimensions            | Width: 225 mm<br>Height: 315 mm                                                                                                                               |
| Packs of              | 1 pc(s).                                                                                                                                                      |
| Net weight            | 0.84                                                                                                                                                          |
| Gross weight          | 0.889                                                                                                                                                         |
| Customs tariff number | 39269097                                                                                                                                                      |
| EAN                   | 4028177118218                                                                                                                                                 |
| ETIM 9                | EC000317                                                                                                                                                      |
| ECLASS 8.0            | 27189267                                                                                                                                                      |