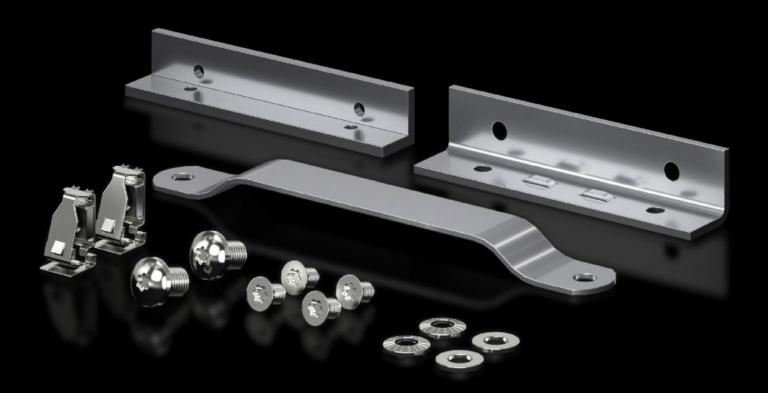

## VX 5302.037 - Connection kit for separate frame VX IT

Kit for separate VX IT frame.

#### **Features**

| Model No.             | VX 5302.037                                                                                                                                                                                                                                                                                                                             |
|-----------------------|-----------------------------------------------------------------------------------------------------------------------------------------------------------------------------------------------------------------------------------------------------------------------------------------------------------------------------------------|
| Product description   | Every VX IT frame is easily converted to a rack suitable for dismantling. To this end, the frame sections in the roof and base frame must be separated, optionally in the width or depth. The four connection components are inserted into the frame section and screw-fastened. The external dimensions of the frame remain unchanged. |
| Supply includes       | 4 connection components, internal 4 connection components, external Earth strap Assembly parts                                                                                                                                                                                                                                          |
| Note                  | The maximum achievable IP protection category is restricted by separation of the frame.  The static load capacity of the frame structure is reduced to 8,000 N                                                                                                                                                                          |
| Packs of              | 1 pc(s).                                                                                                                                                                                                                                                                                                                                |
| Weight/pack           | 1.227 kg                                                                                                                                                                                                                                                                                                                                |
| Net weight            | 1.1                                                                                                                                                                                                                                                                                                                                     |
| Gross weight          | 1.227                                                                                                                                                                                                                                                                                                                                   |
| Customs tariff number | 83024900                                                                                                                                                                                                                                                                                                                                |
| EAN                   | 4028177952669                                                                                                                                                                                                                                                                                                                           |
| ETIM 7.0              | EC002620                                                                                                                                                                                                                                                                                                                                |