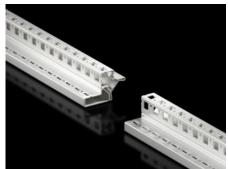

## VX 5302.037 - Connection kit for separate frame VX IT

Kit for separate VX IT frame.

#### **Features**

| Model No.             | VX 5302.037                                                                                                                                                                                                                                                                                                                             |
|-----------------------|-----------------------------------------------------------------------------------------------------------------------------------------------------------------------------------------------------------------------------------------------------------------------------------------------------------------------------------------|
| Product description   | Every VX IT frame is easily converted to a rack suitable for dismantling. To this end, the frame sections in the roof and base frame must be separated, optionally in the width or depth. The four connection components are inserted into the frame section and screw-fastened. The external dimensions of the frame remain unchanged. |
| Supply includes       | 4 connection components, internal 4 connection components, external Earth strap Assembly parts                                                                                                                                                                                                                                          |
| Note                  | The maximum achievable IP protection category is restricted by separation of the frame.  The static load capacity of the frame structure is reduced to 8,000 N                                                                                                                                                                          |
| Packs of              | 1 pc(s).                                                                                                                                                                                                                                                                                                                                |
| Weight/pack           | 1.227 kg                                                                                                                                                                                                                                                                                                                                |
| Net weight            | 1.1                                                                                                                                                                                                                                                                                                                                     |
| Gross weight          | 1.227                                                                                                                                                                                                                                                                                                                                   |
| Customs tariff number | 83024900                                                                                                                                                                                                                                                                                                                                |
| EAN                   | 4028177952669                                                                                                                                                                                                                                                                                                                           |
| ETIM 7.0              | EC002620                                                                                                                                                                                                                                                                                                                                |