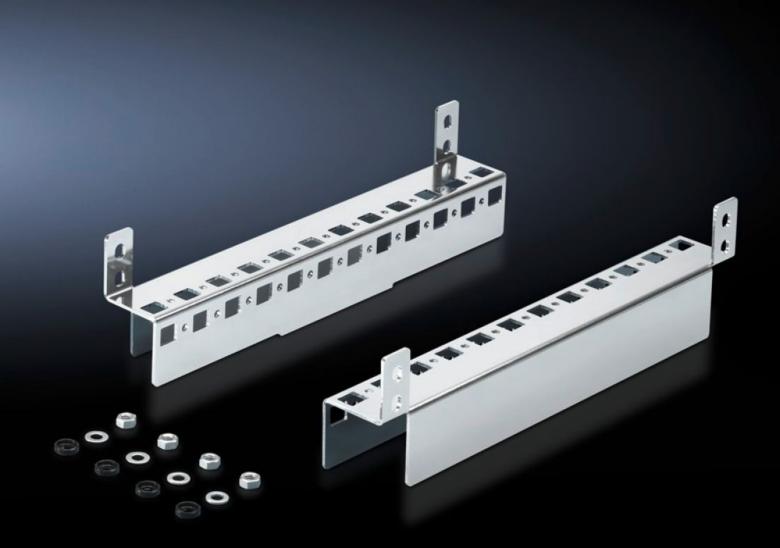

### CM 5001.370 - Base configuration rail for TP

For mounting in the enclosure depth, on the existing threaded bolts, no machining required. System punchings on 2 sides. Creates additional installation options.

#### **Features**

| Model No.                     | CM 5001.370                                                                                                                                                       |  |
|-------------------------------|-------------------------------------------------------------------------------------------------------------------------------------------------------------------|--|
| Product description           | For mounting in the enclosure depth, on the existing threaded bolts, no machining required. System punchings on 2 sides. Creates additional installation options. |  |
| Material                      | Sheet steel                                                                                                                                                       |  |
| Surface finish                | Zinc-plated                                                                                                                                                       |  |
| Supply includes               | Assembly parts                                                                                                                                                    |  |
| To fit                        | Enclosure type: TP<br>Depth: = 400 mm                                                                                                                             |  |
| Packs of                      | 2 pc(s).                                                                                                                                                          |  |
| Net weight                    | 1                                                                                                                                                                 |  |
| Gross weight                  | 1.075                                                                                                                                                             |  |
| PCF per pack (cradle-to-gate) | 4.1 kg CO2 eq (Cat B)                                                                                                                                             |  |
| Note on PCF category          | Category B: PCF value (cradle-to-gate) based on the product weight, approximately calculated and self-declared                                                    |  |
| Customs tariff number         | 73269098                                                                                                                                                          |  |
| EAN                           | 4028177620599                                                                                                                                                     |  |
| ETIM 9                        | EC002625                                                                                                                                                          |  |
|                               |                                                                                                                                                                   |  |