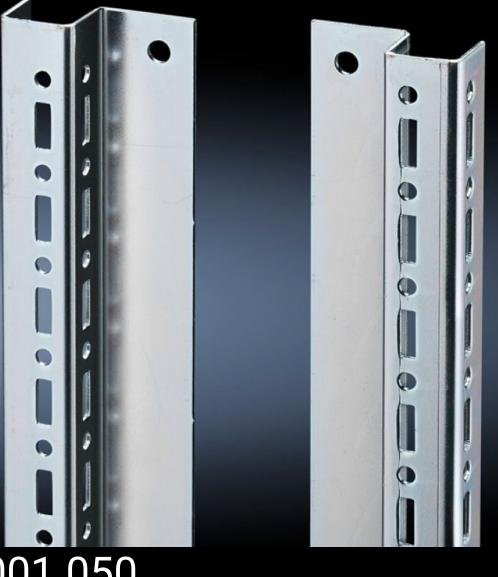

## SZ 5001.050 - Rail for interior installation for TP, compact enclosures HD

For mounting on the existing threaded bolts. With system punchings on three sides.

## Features

| Model No.             | SZ 5001.050                                                                                                                                                         |
|-----------------------|---------------------------------------------------------------------------------------------------------------------------------------------------------------------|
| Product description   | For mounting on the existing threaded bolts. With system punchings on three sides.                                                                                  |
| Material              | Sheet steel                                                                                                                                                         |
| Surface finish        | Zinc-plated                                                                                                                                                         |
| Supply includes       | Assembly parts                                                                                                                                                      |
| Length                | 510 mm                                                                                                                                                              |
| Installation options  | Please note the different installation options in the TP enclosure system and the HD compact enclosure. These can be found in the respective assembly instructions. |
| To fit                | Enclosure type: HD compact enclosure<br>TP                                                                                                                          |
| Packs of              | 4 pc(s).                                                                                                                                                            |
| Weight/pack           | 1.64 kg                                                                                                                                                             |
| Net weight            | 1.44                                                                                                                                                                |
| Gross weight          | 1.639                                                                                                                                                               |
| Customs tariff number | 73269098                                                                                                                                                            |
| EAN                   | 4028177479586                                                                                                                                                       |
| ETIM 8                | EC002620                                                                                                                                                            |
| ETIM 7.0              | EC002620                                                                                                                                                            |
| ECLASS 8.0            | 27189261                                                                                                                                                            |
|                       |                                                                                                                                                                     |