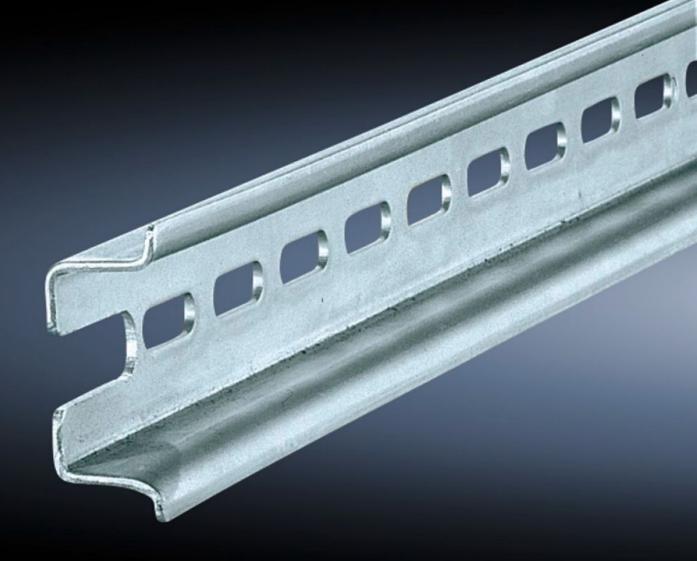

## SZ 4935.000 - Support rail TH 35/15 to EN 60 715 for VX, TS, VX SE

For snap-mounting terminals or other components with a snap-in system to EN 60 715.

## **Features**

| SZ 4935.000                                                                                                    |
|----------------------------------------------------------------------------------------------------------------|
| For snap-mounting terminals or other components with a snap-in system to EN 60 715.                            |
| Sheet steel                                                                                                    |
| Zinc-plated                                                                                                    |
| 755 mm                                                                                                         |
| In base/plinth width 800 mm                                                                                    |
| Enclosure type: VX TS Width: = 800 mm Depth: = 800 mm                                                          |
| Base/plinth system AX                                                                                          |
| 6 pc(s).                                                                                                       |
| 2.64                                                                                                           |
| 2.882                                                                                                          |
| 10.8 kg CO2 eq (Cat B)                                                                                         |
| Category B: PCF value (cradle-to-gate) based on the product weight, approximately calculated and self-declared |
| 73269098                                                                                                       |
| 4028177114418                                                                                                  |
|                                                                                                                |
| EC001285                                                                                                       |
| EC001285<br>EC001285                                                                                           |
|                                                                                                                |