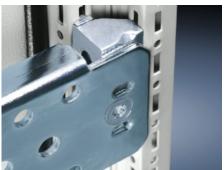

#### **Features**

| Model No.            | TS 4398.000                                                                                                                                                                                                                                                                                                                                                                                                |
|----------------------|------------------------------------------------------------------------------------------------------------------------------------------------------------------------------------------------------------------------------------------------------------------------------------------------------------------------------------------------------------------------------------------------------------|
| Design               | Slotted                                                                                                                                                                                                                                                                                                                                                                                                    |
| Product description  | For heavy installed equipment such as base isolators or transformers.                                                                                                                                                                                                                                                                                                                                      |
| Material             | Sheet steel                                                                                                                                                                                                                                                                                                                                                                                                |
| Surface finish       | Zinc-plated                                                                                                                                                                                                                                                                                                                                                                                                |
| Supply includes      | Assembly parts                                                                                                                                                                                                                                                                                                                                                                                             |
| Installation options | On the inner mounting level of the VX enclosure section On the vertical TS enclosure section via snap-on nuts TS 8800.808 or adaptor rails for VX compatibility, height-offset, via TS punched rail 25 x 38 mm On the horizontal TS enclosure section: in the width, in the depth On the VX SE enclosure section in the width (bottom and top) or in the depth (bottom and top) via snap-on nuts 8800.808. |
| To fit               | Enclosure type: VX TS VX SE Width: = 800 mm Depth: = 800 mm                                                                                                                                                                                                                                                                                                                                                |
| Packs of             | 4 pc(s).                                                                                                                                                                                                                                                                                                                                                                                                   |
| Net weight           | 8.432                                                                                                                                                                                                                                                                                                                                                                                                      |