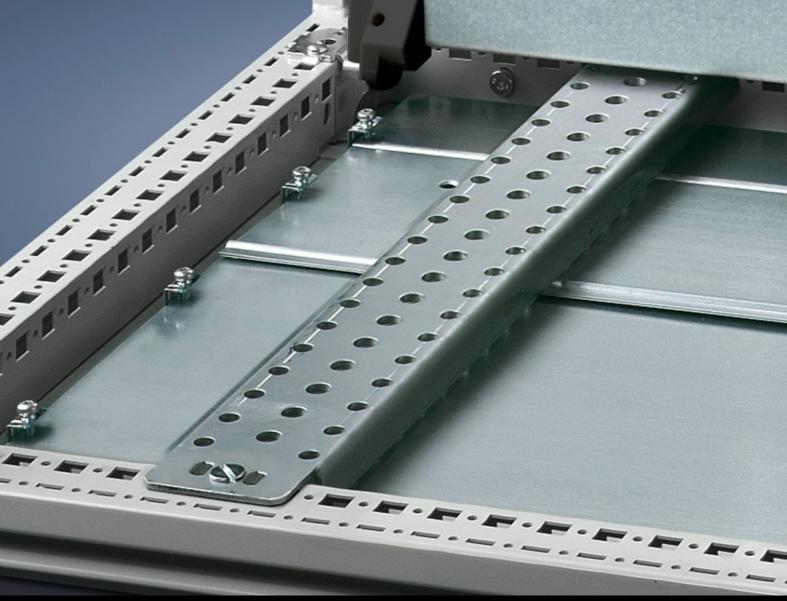

## TS 4398.000 - Support rail 75 x 20 mm for VX, TS, VX SE

For heavy installed equipment such as base isolators or transformers.

#### **Features**

| Model No.            | TS 4398.000                                                                                                                                                                                                                                                                                                                                                                                                |
|----------------------|------------------------------------------------------------------------------------------------------------------------------------------------------------------------------------------------------------------------------------------------------------------------------------------------------------------------------------------------------------------------------------------------------------|
| Design               | Slotted                                                                                                                                                                                                                                                                                                                                                                                                    |
| Product description  | For heavy installed equipment such as base isolators or transformers.                                                                                                                                                                                                                                                                                                                                      |
| Material             | Sheet steel                                                                                                                                                                                                                                                                                                                                                                                                |
| Surface finish       | Zinc-plated                                                                                                                                                                                                                                                                                                                                                                                                |
| Supply includes      | Assembly parts                                                                                                                                                                                                                                                                                                                                                                                             |
| Installation options | On the inner mounting level of the VX enclosure section On the vertical TS enclosure section via snap-on nuts TS 8800.808 or adaptor rails for VX compatibility, height-offset, via TS punched rail 25 x 38 mm On the horizontal TS enclosure section: in the width, in the depth On the VX SE enclosure section in the width (bottom and top) or in the depth (bottom and top) via snap-on nuts 8800.808. |
| To fit               | Enclosure type: VX TS VX SE Width: = 800 mm Depth: = 800 mm                                                                                                                                                                                                                                                                                                                                                |
| Packs of             | 4 pc(s).                                                                                                                                                                                                                                                                                                                                                                                                   |
| Net weight           | 8.432                                                                                                                                                                                                                                                                                                                                                                                                      |