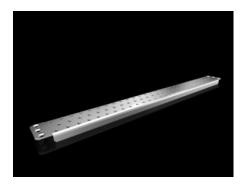

## TS 4398.000 - Support rail 75 x 20 mm for VX, TS, VX SE

For heavy installed equipment such as base isolators or transformers.

#### **Features**

| Model No.            | TS 4398.000                                                                                                                                                                                                                                                                                                                                                                                                |
|----------------------|------------------------------------------------------------------------------------------------------------------------------------------------------------------------------------------------------------------------------------------------------------------------------------------------------------------------------------------------------------------------------------------------------------|
| Design               | Slotted                                                                                                                                                                                                                                                                                                                                                                                                    |
| Product description  | For heavy installed equipment such as base isolators or transformers.                                                                                                                                                                                                                                                                                                                                      |
| Material             | Sheet steel                                                                                                                                                                                                                                                                                                                                                                                                |
| Surface finish       | Zinc-plated                                                                                                                                                                                                                                                                                                                                                                                                |
| Supply includes      | Assembly parts                                                                                                                                                                                                                                                                                                                                                                                             |
| Installation options | On the inner mounting level of the VX enclosure section On the vertical TS enclosure section via snap-on nuts TS 8800.808 or adaptor rails for VX compatibility, height-offset, via TS punched rail 25 x 38 mm On the horizontal TS enclosure section: in the width, in the depth On the VX SE enclosure section in the width (bottom and top) or in the depth (bottom and top) via snap-on nuts 8800.808. |
| To fit               | Enclosure type: VX TS VX SE Width: = 800 mm Depth: = 800 mm                                                                                                                                                                                                                                                                                                                                                |
| Packs of             | 4 pc(s).                                                                                                                                                                                                                                                                                                                                                                                                   |
| Net weight           | 8.432                                                                                                                                                                                                                                                                                                                                                                                                      |