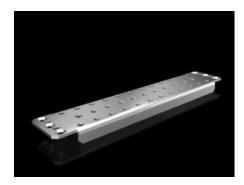

## TS 4394.000 - Support rail 75 x 20 mm for VX, TS, VX SE

For heavy installed equipment such as base isolators or transformers.

#### **Features**

| Model No.            | TS 4394.000                                                                                                                                                                                                                                                                                                                                                                                                |
|----------------------|------------------------------------------------------------------------------------------------------------------------------------------------------------------------------------------------------------------------------------------------------------------------------------------------------------------------------------------------------------------------------------------------------------|
| Design               | Slotted                                                                                                                                                                                                                                                                                                                                                                                                    |
| Product description  | For heavy installed equipment such as base isolators or transformers.                                                                                                                                                                                                                                                                                                                                      |
| Material             | Sheet steel                                                                                                                                                                                                                                                                                                                                                                                                |
| Surface finish       | Zinc-plated                                                                                                                                                                                                                                                                                                                                                                                                |
| Supply includes      | Assembly parts                                                                                                                                                                                                                                                                                                                                                                                             |
| Installation options | On the inner mounting level of the VX enclosure section On the vertical TS enclosure section via snap-on nuts TS 8800.808 or adaptor rails for VX compatibility, height-offset, via TS punched rail 25 x 38 mm On the horizontal TS enclosure section: in the width, in the depth On the VX SE enclosure section in the width (bottom and top) or in the depth (bottom and top) via snap-on nuts 8800.808. |
| To fit               | Enclosure type: VX TS VX SE Width: = 400 mm Depth: = 400 mm                                                                                                                                                                                                                                                                                                                                                |
| Packs of             | 4 pc(s).                                                                                                                                                                                                                                                                                                                                                                                                   |
| Net weight           | 3.928                                                                                                                                                                                                                                                                                                                                                                                                      |