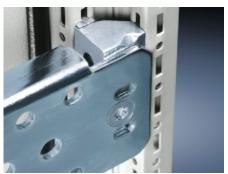

#### **Features**

| Model No.            | TS 4394.000                                                                                                                                                                                                                                                                                                                                                                                                |
|----------------------|------------------------------------------------------------------------------------------------------------------------------------------------------------------------------------------------------------------------------------------------------------------------------------------------------------------------------------------------------------------------------------------------------------|
| Design               | Slotted                                                                                                                                                                                                                                                                                                                                                                                                    |
| Product description  | For heavy installed equipment such as base isolators or transformers.                                                                                                                                                                                                                                                                                                                                      |
| Material             | Sheet steel                                                                                                                                                                                                                                                                                                                                                                                                |
| Surface finish       | Zinc-plated                                                                                                                                                                                                                                                                                                                                                                                                |
| Supply includes      | Assembly parts                                                                                                                                                                                                                                                                                                                                                                                             |
| Installation options | On the inner mounting level of the VX enclosure section On the vertical TS enclosure section via snap-on nuts TS 8800.808 or adaptor rails for VX compatibility, height-offset, via TS punched rail 25 x 38 mm On the horizontal TS enclosure section: in the width, in the depth On the VX SE enclosure section in the width (bottom and top) or in the depth (bottom and top) via snap-on nuts 8800.808. |
| To fit               | Enclosure type: VX TS VX SE Width: = 400 mm Depth: = 400 mm                                                                                                                                                                                                                                                                                                                                                |
| Packs of             | 4 pc(s).                                                                                                                                                                                                                                                                                                                                                                                                   |
| Net weight           | 3.928                                                                                                                                                                                                                                                                                                                                                                                                      |