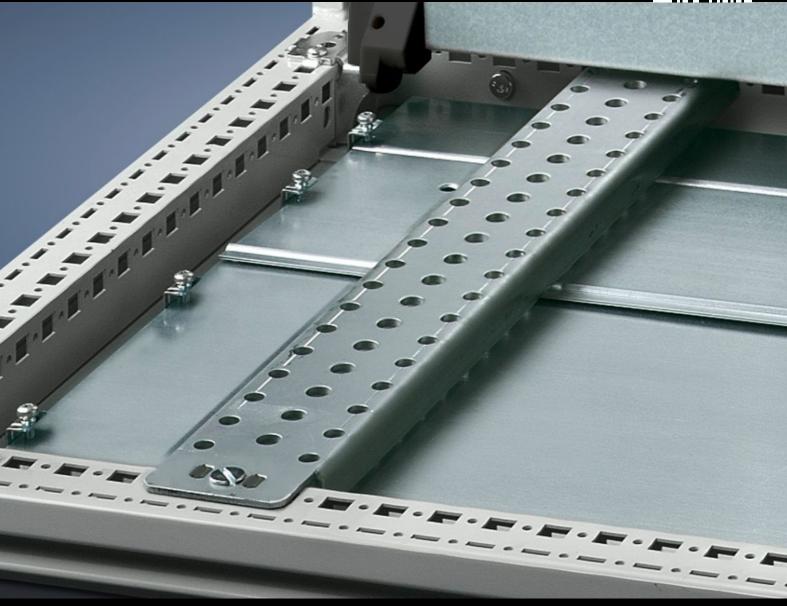

## TS 4394.000 - Support rail 75 x 20 mm for VX, TS, VX SE

For heavy installed equipment such as base isolators or transformers.

#### **Features**

| Model No.            | TS 4394.000                                                                                                                                                                                                                                                                                                                                                                                                |
|----------------------|------------------------------------------------------------------------------------------------------------------------------------------------------------------------------------------------------------------------------------------------------------------------------------------------------------------------------------------------------------------------------------------------------------|
| Design               | Slotted                                                                                                                                                                                                                                                                                                                                                                                                    |
| Product description  | For heavy installed equipment such as base isolators or transformers.                                                                                                                                                                                                                                                                                                                                      |
| Material             | Sheet steel                                                                                                                                                                                                                                                                                                                                                                                                |
| Surface finish       | Zinc-plated                                                                                                                                                                                                                                                                                                                                                                                                |
| Supply includes      | Assembly parts                                                                                                                                                                                                                                                                                                                                                                                             |
| Installation options | On the inner mounting level of the VX enclosure section On the vertical TS enclosure section via snap-on nuts TS 8800.808 or adaptor rails for VX compatibility, height-offset, via TS punched rail 25 x 38 mm On the horizontal TS enclosure section: in the width, in the depth On the VX SE enclosure section in the width (bottom and top) or in the depth (bottom and top) via snap-on nuts 8800.808. |
| To fit               | Enclosure type: VX TS VX SE Width: = 400 mm Depth: = 400 mm                                                                                                                                                                                                                                                                                                                                                |
| Packs of             | 4 pc(s).                                                                                                                                                                                                                                                                                                                                                                                                   |
| Net weight           | 3.928                                                                                                                                                                                                                                                                                                                                                                                                      |