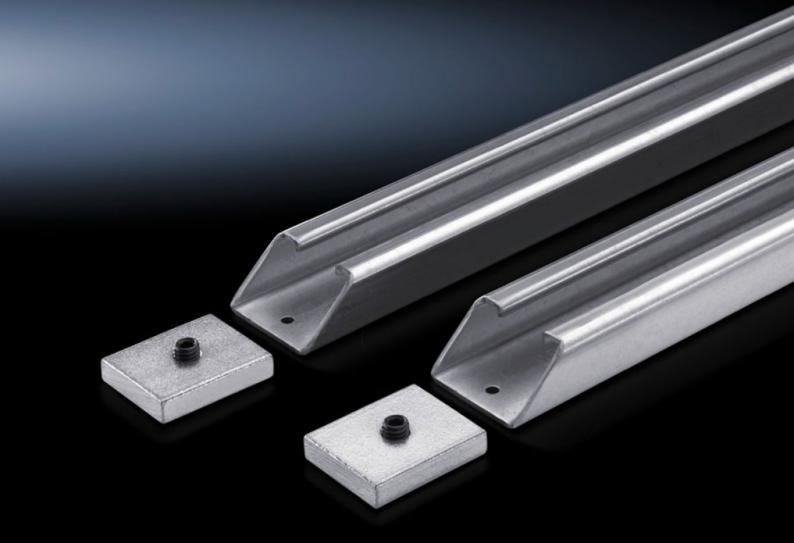

## VX 4333.160 - Cross-brace for mounting plates for VX, TS, VX SE

Additional horizontal rigidity for vibration damping and/or retrospective stabilisation of wide mounting plates. This brace may also be used as an attachment aid for heavy components.

#### **Features**

| Model No.                     | VX 4333.160                                                                                                                                                                  |
|-------------------------------|------------------------------------------------------------------------------------------------------------------------------------------------------------------------------|
| Product description           | Additional horizontal rigidity for vibration resistance and/or stabilisation of wide mounting plates. This brace may also be used as an attachment aid for heavy components. |
| Material                      | Sheet steel                                                                                                                                                                  |
| Surface finish                | Zinc-plated                                                                                                                                                                  |
| Supply includes               | 2 sections 4 clamping sections 4 grub screws M10 x 16 mm                                                                                                                     |
| Note on Model No.             | Other widths available on request.                                                                                                                                           |
| To fit                        | Enclosure type: VX<br>TS<br>VX SE<br>Width: = 1,600 mm                                                                                                                       |
| Packs of                      | 2 pc(s).                                                                                                                                                                     |
| Net weight                    | 6.536                                                                                                                                                                        |
| Gross weight                  | 6.881                                                                                                                                                                        |
| PCF per pack (cradle-to-gate) | 26.2 kg CO2 eq (Cat B)                                                                                                                                                       |
|                               |                                                                                                                                                                              |