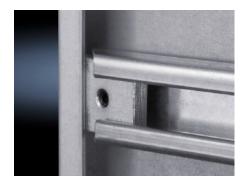

## VX 4333.160 - Cross-brace for mounting plates for VX, TS, VX SE

Additional horizontal rigidity for vibration damping and/or retrospective stabilisation of wide mounting plates. This brace may also be used as an attachment aid for heavy components.

#### **Features**

| Model No.                     | VX 4333.160                                                                                                                                                                  |
|-------------------------------|------------------------------------------------------------------------------------------------------------------------------------------------------------------------------|
| Product description           | Additional horizontal rigidity for vibration resistance and/or stabilisation of wide mounting plates. This brace may also be used as an attachment aid for heavy components. |
| Material                      | Sheet steel                                                                                                                                                                  |
| Surface finish                | Zinc-plated                                                                                                                                                                  |
| Supply includes               | 2 sections 4 clamping sections 4 grub screws M10 x 16 mm                                                                                                                     |
| Note on Model No.             | Other widths available on request.                                                                                                                                           |
| To fit                        | Enclosure type: VX<br>TS<br>VX SE<br>Width: = 1,600 mm                                                                                                                       |
| Packs of                      | 2 pc(s).                                                                                                                                                                     |
| Net weight                    | 6.536                                                                                                                                                                        |
| Gross weight                  | 6.881                                                                                                                                                                        |
| PCF per pack (cradle-to-gate) | 26.2 kg CO2 eq (Cat B)                                                                                                                                                       |
|                               |                                                                                                                                                                              |