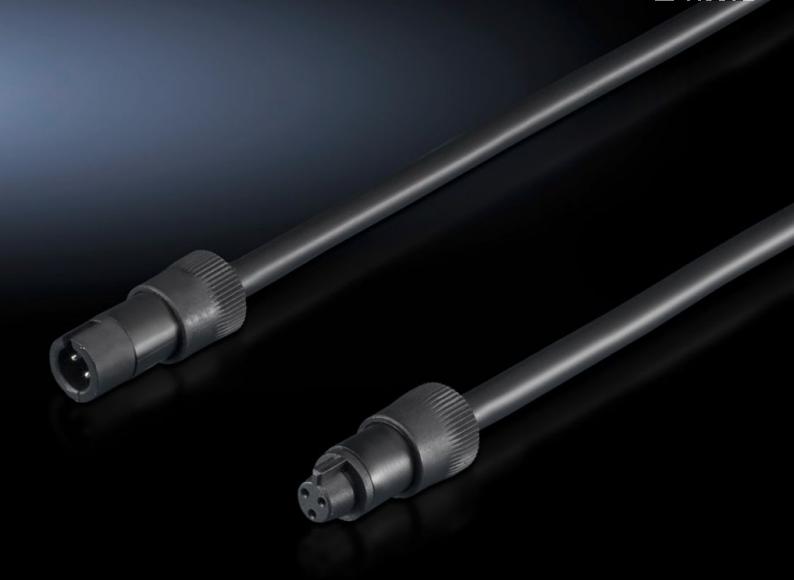

## SZ 4315.850 - Connection accessories for LED compact system light

With LED connection cable or with LED connection cable

## **Features**

| Model No.             | SZ 4315.850                                  |
|-----------------------|----------------------------------------------|
| Design                | LED interconnecting cable for through-wiring |
| Length                | 3,000 mm                                     |
| To fit Model No.      | 4140.810                                     |
|                       | 4140.820                                     |
|                       | 4140.830                                     |
|                       | 4140.840                                     |
| Dimensions            | Length: 3,000 mm                             |
| Packs of              | 1 pc(s).                                     |
| Weight/pack           | 0.112 kg                                     |
| Net weight            | 0.112                                        |
| Gross weight          | 0.126                                        |
| Customs tariff number | 85444290                                     |
| EAN                   | 4028177630529                                |
| E-Number Sweden       | E4302516                                     |
| ETIM 8                | EC001576                                     |
| ETIM 7.0              | EC001576                                     |
| ECLASS 8.0            | 27060402                                     |