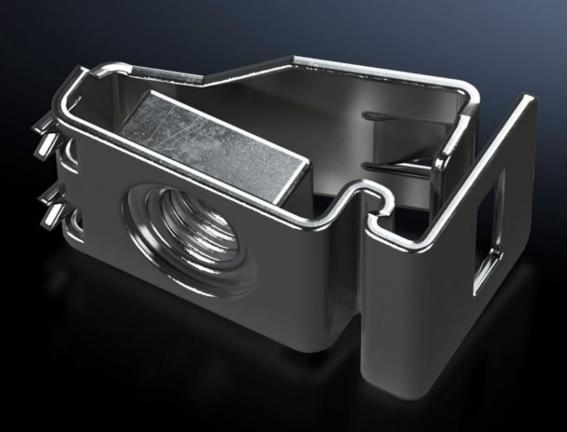

## VX 4164.500 - Captive nuts for VX

For all-round metric mounting on the enclosure section.

#### **Features**

| VX 4164.500                                                                                                                                                                                                                                                                                                                                                                                                  |
|--------------------------------------------------------------------------------------------------------------------------------------------------------------------------------------------------------------------------------------------------------------------------------------------------------------------------------------------------------------------------------------------------------------|
| For all-round mounting on the enclosure section The compression spring, designed as an insertion aid, ensures reliable mechanical and electrical connection in the system punchings Simply slides in from the side Safely and easily released with a screwdriver                                                                                                                                             |
| On the horizontal and vertical VX enclosure section On punched sections with mounting flanges, 23 x 64 mm On punched sections with mounting flanges, 23 x 89 mm, stainless steel On punched section without mounting flange, 23 x 64 mm On enclosures and rails with rectangular system punching 12.5 x 11 mm In VX SE, on the enclosure section in conjunction with VX adaptor rail In the VX SE base frame |
| Thread: M6                                                                                                                                                                                                                                                                                                                                                                                                   |
| VX                                                                                                                                                                                                                                                                                                                                                                                                           |
| M6                                                                                                                                                                                                                                                                                                                                                                                                           |
| 20 pc(s).                                                                                                                                                                                                                                                                                                                                                                                                    |
| 0.18 kg                                                                                                                                                                                                                                                                                                                                                                                                      |
| 0.12                                                                                                                                                                                                                                                                                                                                                                                                         |
| 0.175                                                                                                                                                                                                                                                                                                                                                                                                        |
| 73181692                                                                                                                                                                                                                                                                                                                                                                                                     |
| 4028177920996                                                                                                                                                                                                                                                                                                                                                                                                |
| EC002358                                                                                                                                                                                                                                                                                                                                                                                                     |
|                                                                                                                                                                                                                                                                                                                                                                                                              |