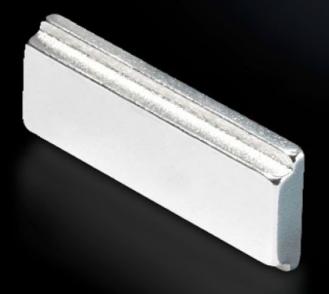

## SZ 4140.000 Mounting kit magnet

State: 19/10/2024 (Source: rittal.com/com-en)

## SZ 4140.000 - Mounting kit magnet for LED compact system light

For reliable adhesion on all sheet steel surfaces.