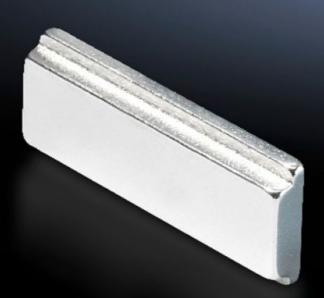

## SZ 4140.000 Mounting kit magnet

State: 19/10/2024 (Source: rittal.com/com-en)

## SZ 4140.000 - Mounting kit magnet for LED compact system light

For reliable adhesion on all sheet steel surfaces.