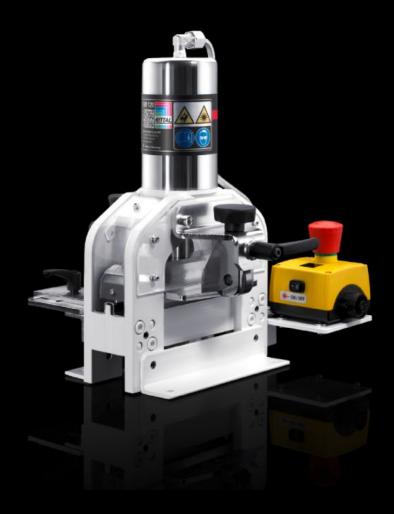

## AS 4055.710 - Busbar cutting unit CW 120-S

The cutting unit in the CW 120-S product series is ideal for cutting busbars to length. The integral precision laser facilitates the cutting and bending process. The unit is easily mounted on a workbench.

#### **Features**

| Model No.             | AS 4055.710                                                                                                                        |
|-----------------------|------------------------------------------------------------------------------------------------------------------------------------|
| Design                | Laser pointer (auxiliary laser), beam power laser class 1                                                                          |
| Product description   | The cutting unit in the CW 120-S product series is ideal for cutting busbars to length. The unit is easily mounted on a workbench. |
| Benefits              | Significant time savings compared to manual cutting                                                                                |
| Cutting (max.)        | 120 x 12 mm                                                                                                                        |
| Machine dimensions    | Width: 335 mm<br>Height: 370 mm<br>Depth: 275 mm                                                                                   |
| Support area          | Width: 283 mm<br>Height: 318 mm<br>Depth: 372 mm                                                                                   |
| Packs of              | 1 pc(s).                                                                                                                           |
| Weight/pack           | 20.5 kg                                                                                                                            |
| Net weight            | 21.3                                                                                                                               |
| Gross weight          | 23.3                                                                                                                               |
| Customs tariff number | 84623290                                                                                                                           |
| EAN                   | 4028177920651                                                                                                                      |
| ETIM 8                | EC004303                                                                                                                           |
|                       |                                                                                                                                    |