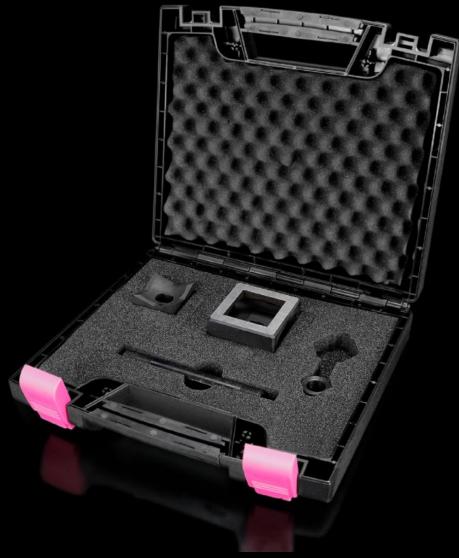

## AS 4055.346 - Hole punch, square for sheet steel

For punching square cut-outs

## **Features**

| Model No.                                          | AS 4055.346                                                                      |
|----------------------------------------------------|----------------------------------------------------------------------------------|
| Product description                                | For punching square cut-outs. The hole punch is operated with a hydraulic punch. |
| Benefits                                           | With side ejector for the waste<br>No jamming of the die                         |
| Supply includes                                    | Female dies Male dies Tension bolts Lock nut Plastic case                        |
| Maximum machinable material thickness, sheet steel | 3 mm                                                                             |
| Hydraulic operation                                | Yes                                                                              |
| □ punch                                            | 46 x 46 mm                                                                       |
| Dimensions                                         | Width: 46 mm                                                                     |
| Packs of                                           | 1 pc(s).                                                                         |
| Weight/pack                                        | 1.536 kg                                                                         |
| Net weight                                         | 1.536                                                                            |
| Gross weight                                       | 2.381                                                                            |
| Customs tariff number                              | 82073010                                                                         |
| EAN                                                | 4028177808416                                                                    |
| ETIM 8                                             | EC000156                                                                         |
| ETIM 7.0                                           | EC000156                                                                         |
| ECLASS 8.0                                         | 21049047                                                                         |
|                                                    |                                                                                  |