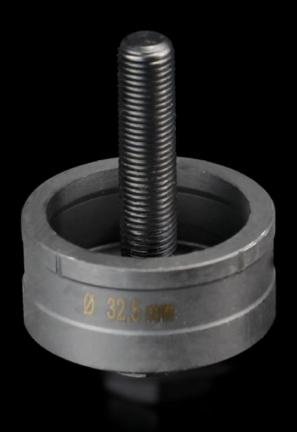

## AS 4055.232 - Hole punch, round for sheet steel

For punching round cut-outs

#### **Features**

| Model No.                                          | AS 4055.232                                                                                                                                  |
|----------------------------------------------------|----------------------------------------------------------------------------------------------------------------------------------------------|
| Design                                             | With 3 cutting points                                                                                                                        |
| Supply includes                                    | Female dies<br>Male dies<br>Tension screw without ball bearing                                                                               |
| Maximum machinable material thickness, sheet steel | 2 mm                                                                                                                                         |
| Ø punch                                            | 32.5 mm                                                                                                                                      |
| For threads                                        | M32                                                                                                                                          |
| Note                                               | When operating with wrenches, tension screws with ball bearings should be used. Other sizes, see splitter hole punch, round, stainless steel |
| Suitable for hydraulic bolt order number           | 4055.661                                                                                                                                     |
| Tension screw (Ø x L)                              | 9.5 x 50 mm                                                                                                                                  |
| Hydraulic tension screw Ø                          | 9.5 mm<br>19 mm                                                                                                                              |
| Packs of                                           | 1 pc(s).                                                                                                                                     |
| Weight/pack                                        | 0.219 kg                                                                                                                                     |
| Net weight                                         | 0.219                                                                                                                                        |
| Gross weight                                       | 0.242                                                                                                                                        |
| Customs tariff number                              | 82073010                                                                                                                                     |
| EAN                                                | 4028177808270                                                                                                                                |
| ETIM 8                                             | EC000156                                                                                                                                     |
| ETIM 7.0                                           | EC000156                                                                                                                                     |