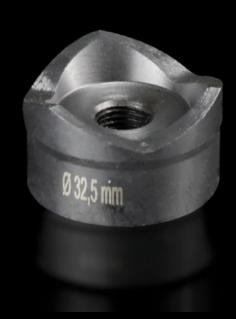

## AS 4055.232 - Hole punch, round for sheet steel

For punching round cut-outs

#### **Features**

| Model No.                                          | AS 4055.232                                                                                                                                  |
|----------------------------------------------------|----------------------------------------------------------------------------------------------------------------------------------------------|
| Design                                             | With 3 cutting points                                                                                                                        |
| Supply includes                                    | Female dies<br>Male dies<br>Tension screw without ball bearing                                                                               |
| Maximum machinable material thickness, sheet steel | 2 mm                                                                                                                                         |
| Ø punch                                            | 32.5 mm                                                                                                                                      |
| For threads                                        | M32                                                                                                                                          |
| Note                                               | When operating with wrenches, tension screws with ball bearings should be used. Other sizes, see splitter hole punch, round, stainless steel |
| Suitable for hydraulic bolt order number           | 4055.661                                                                                                                                     |
| Tension screw (Ø x L)                              | 9.5 x 50 mm                                                                                                                                  |
| Hydraulic tension screw Ø                          | 9.5 mm<br>19 mm                                                                                                                              |
| Packs of                                           | 1 pc(s).                                                                                                                                     |
| Weight/pack                                        | 0.219 kg                                                                                                                                     |
| Net weight                                         | 0.219                                                                                                                                        |
| Gross weight                                       | 0.242                                                                                                                                        |
| Customs tariff number                              | 82073010                                                                                                                                     |
| EAN                                                | 4028177808270                                                                                                                                |
| ETIM 8                                             | EC000156                                                                                                                                     |
| ETIM 7.0                                           | EC000156                                                                                                                                     |