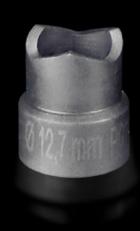

## AS 4055.212 - Hole punch, round for sheet steel

For punching round cut-outs

#### **Features**

| Model No.                                          | AS 4055.212                                                                                                                                  |
|----------------------------------------------------|----------------------------------------------------------------------------------------------------------------------------------------------|
| Design                                             | With 3 cutting points                                                                                                                        |
| Supply includes                                    | Female dies<br>Male dies<br>Tension screw without ball bearing                                                                               |
| Machinable material                                | Sheet steel                                                                                                                                  |
| Maximum machinable material thickness, sheet steel | 2 mm                                                                                                                                         |
| Ø punch                                            | 12.7 mm                                                                                                                                      |
| For threads                                        | M12                                                                                                                                          |
| Note                                               | When operating with wrenches, tension screws with ball bearings should be used. Other sizes, see splitter hole punch, round, stainless steel |
| Suitable for hydraulic bolt order number           | 4055.661                                                                                                                                     |
| Tension screw (Ø x L)                              | 9.5 x 50 mm                                                                                                                                  |
| Hydraulic tension screw Ø                          | 9.5 mm<br>19 mm                                                                                                                              |
| Packs of                                           | 1 pc(s).                                                                                                                                     |
| Net weight                                         | 0.065                                                                                                                                        |
| Gross weight                                       | 0.08                                                                                                                                         |
| Customs tariff number                              | 82073010                                                                                                                                     |
| EAN                                                | 4028177808188                                                                                                                                |
| ETIM 9                                             | EC000156                                                                                                                                     |
| ETIM 8                                             | EC000156                                                                                                                                     |
|                                                    |                                                                                                                                              |