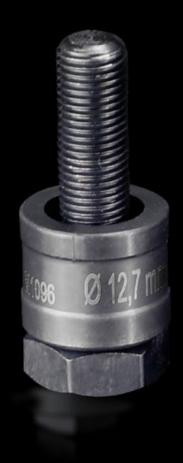

## AS 4055.212 - Hole punch, round for sheet steel

For punching round cut-outs

#### **Features**

| Model No.                                          | AS 4055.212                                                                                                                                  |
|----------------------------------------------------|----------------------------------------------------------------------------------------------------------------------------------------------|
| Design                                             | With 3 cutting points                                                                                                                        |
| Supply includes                                    | Female dies<br>Male dies<br>Tension screw without ball bearing                                                                               |
| Machinable material                                | Sheet steel                                                                                                                                  |
| Maximum machinable material thickness, sheet steel | 2 mm                                                                                                                                         |
| Ø punch                                            | 12.7 mm                                                                                                                                      |
| For threads                                        | M12                                                                                                                                          |
| Note                                               | When operating with wrenches, tension screws with ball bearings should be used. Other sizes, see splitter hole punch, round, stainless steel |
| Suitable for hydraulic bolt order number           | 4055.661                                                                                                                                     |
| Tension screw (Ø x L)                              | 9.5 x 50 mm                                                                                                                                  |
| Hydraulic tension screw Ø                          | 9.5 mm<br>19 mm                                                                                                                              |
| Packs of                                           | 1 pc(s).                                                                                                                                     |
| Net weight                                         | 0.065                                                                                                                                        |
| Gross weight                                       | 0.08                                                                                                                                         |
| Customs tariff number                              | 82073010                                                                                                                                     |
| EAN                                                | 4028177808188                                                                                                                                |
| ETIM 9                                             | EC000156                                                                                                                                     |
| ETIM 8                                             | EC000156                                                                                                                                     |
|                                                    |                                                                                                                                              |