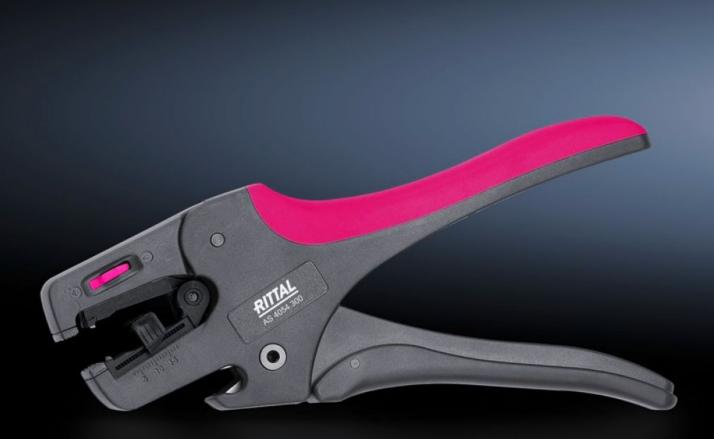

## AS 4054.300 Wire stripper

State: 19/10/2024 (Source: rittal.com/com-en)

**POWER DISTRIBUTION** 

CLIMATE CONTROL

IT INFRASTRUCTURE SOFTWARE & SERVICES

FRIEDHELM LOH GROUP

ENCLOSURES

## AS 4054.300 - Wire stripper

For stripping cables and conductors. Self-adjusting, with ergonomically styled handle, replaceable insulation stripping blade.

## Features

| Model No.             | AS 4054.300                                                                                                                                                                                                                                                                                                              |
|-----------------------|--------------------------------------------------------------------------------------------------------------------------------------------------------------------------------------------------------------------------------------------------------------------------------------------------------------------------|
| Product description   | For stripping cables and conductors. Self-adjusting, with ergonomically styled handle, replaceable insulation stripping blade.                                                                                                                                                                                           |
| Benefits              | Flexible end stop for the insulation stripping length<br>Practical integrated wire cutter<br>Automatic adjustment mechanism for a wide range of insulations<br>and conductor diameters<br>Dies compatible with all types of pliers, may be replaced in a few<br>actions<br>Two-component handle with anti-slip soft zone |
| Colour                | Handle: Anthracite and Rittal Power Pink                                                                                                                                                                                                                                                                                 |
| Dimensions            | Width: 20 mm<br>Height: 90 mm<br>Length: 191 mm                                                                                                                                                                                                                                                                          |
| AWG                   | 34 - 8                                                                                                                                                                                                                                                                                                                   |
| For cross-section     | 0.02 - 10 mm²                                                                                                                                                                                                                                                                                                            |
| Packs of              | 1 pc(s).                                                                                                                                                                                                                                                                                                                 |
| Weight/pack           | 0.17 kg                                                                                                                                                                                                                                                                                                                  |
| Net weight            | 0.17                                                                                                                                                                                                                                                                                                                     |
| Gross weight          | 0.18                                                                                                                                                                                                                                                                                                                     |
| Customs tariff number | 82032000                                                                                                                                                                                                                                                                                                                 |
| EAN                   | 4028177807709                                                                                                                                                                                                                                                                                                            |
| ETIM 8                | EC002109                                                                                                                                                                                                                                                                                                                 |
| ETIM 7.0              | EC002109                                                                                                                                                                                                                                                                                                                 |
| ECLASS 8.0            | 21043706                                                                                                                                                                                                                                                                                                                 |
|                       |                                                                                                                                                                                                                                                                                                                          |