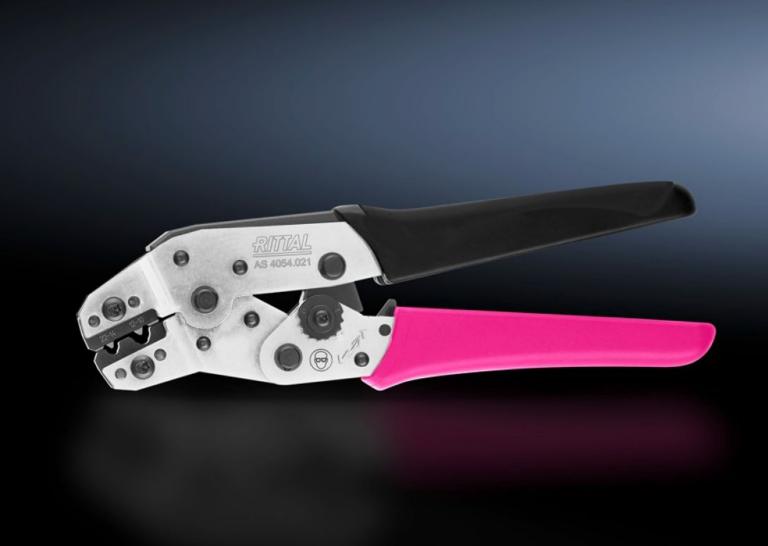

## AS 4054.021 - Crimping pliers for ring terminals

For use with non-insulated ring terminals

#### **Features**

| Model No.           | AS 4054.021                                                                      |
|---------------------|----------------------------------------------------------------------------------|
| Design              | Angled                                                                           |
| Product description | For use with non-insulated ring terminals.                                       |
| Benefits            | Releasable ratchet Optimised lever transmission means that only minimal actuator |
|                     | forces are required, even with large cross-sections                              |
| Material            | High-quality special tool steel                                                  |
| Surface finish      | Matt, plated                                                                     |
| Colour              | Handle: Anthracite and Rittal Power Pink                                         |
| Compression         | Indent crimp                                                                     |
| Dimensions          | Height: 59 mm                                                                    |
|                     | Length: 198 mm                                                                   |
| AWG                 | 22 - 10                                                                          |
| For cross-section   | 0.35 - 6 mm²                                                                     |
| Packs of            | 1 pc(s).                                                                         |
| Weight/pack         | 0.425 kg                                                                         |
| Net weight          | 0.425                                                                            |
| Gross weight        | 0.435                                                                            |
|                     |                                                                                  |