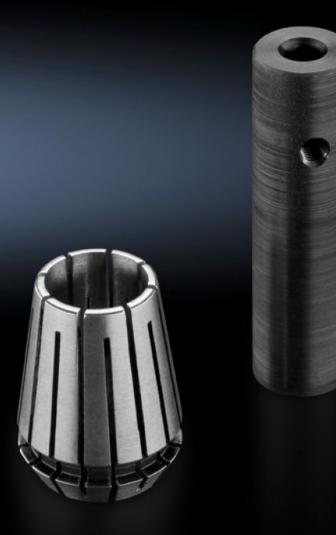

## AS 4050.056 - Milling cutter extension with collet

Extension for standard 6 mm milling cutters with FRX-16 mm clamping jaw.