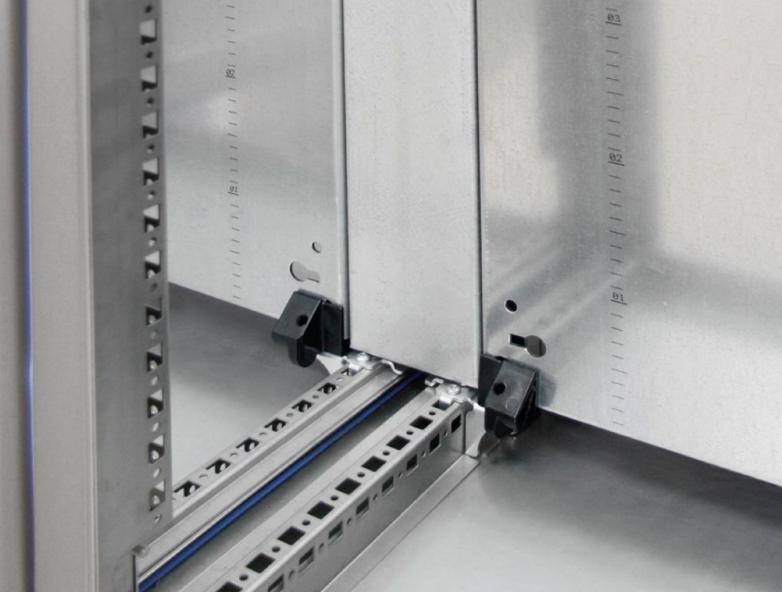

## HD 4000.508 - Mounting plate infill for HD large enclosure

For a continuous mounting surface in bayed suites where the mounting plate is set forward.

## **Features**

| Model No.             | HD 4000.508                                                                                |
|-----------------------|--------------------------------------------------------------------------------------------|
| Product description   | For a continuous mounting surface in bayed suites where the mounting plate is set forward. |
| Material              | Sheet steel, 2 mm                                                                          |
| Surface finish        | Zinc-plated                                                                                |
| Supply includes       | Assembly parts                                                                             |
| To fit                | Height: = 1,800 mm                                                                         |
| Packs of              | 1 pc(s).                                                                                   |
| Weight/pack           | 6 kg                                                                                       |
| Net weight            | 5.5                                                                                        |
| Gross weight          | 6                                                                                          |
| Customs tariff number | 94039910                                                                                   |
| EAN                   | 4028177693722                                                                              |
| ETIM 8                | EC000213                                                                                   |
| ETIM 7.0              | EC000213                                                                                   |
| ECLASS 8.0            | 27409216                                                                                   |