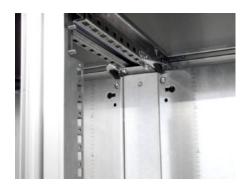

## HD 4000.508 - Mounting plate infill for HD large enclosure

For a continuous mounting surface in bayed suites where the mounting plate is set forward.

## **Features**

| Model No.             | HD 4000.508                                                                                |
|-----------------------|--------------------------------------------------------------------------------------------|
| Product description   | For a continuous mounting surface in bayed suites where the mounting plate is set forward. |
| Material              | Sheet steel, 2 mm                                                                          |
| Surface finish        | Zinc-plated                                                                                |
| Supply includes       | Assembly parts                                                                             |
| To fit                | Height: = 1,800 mm                                                                         |
| Packs of              | 1 pc(s).                                                                                   |
| Weight/pack           | 6 kg                                                                                       |
| Net weight            | 5.5                                                                                        |
| Gross weight          | 6                                                                                          |
| Customs tariff number | 94039910                                                                                   |
| EAN                   | 4028177693722                                                                              |
| ETIM 8                | EC000213                                                                                   |
| ETIM 7.0              | EC000213                                                                                   |
| ECLASS 8.0            | 27409216                                                                                   |