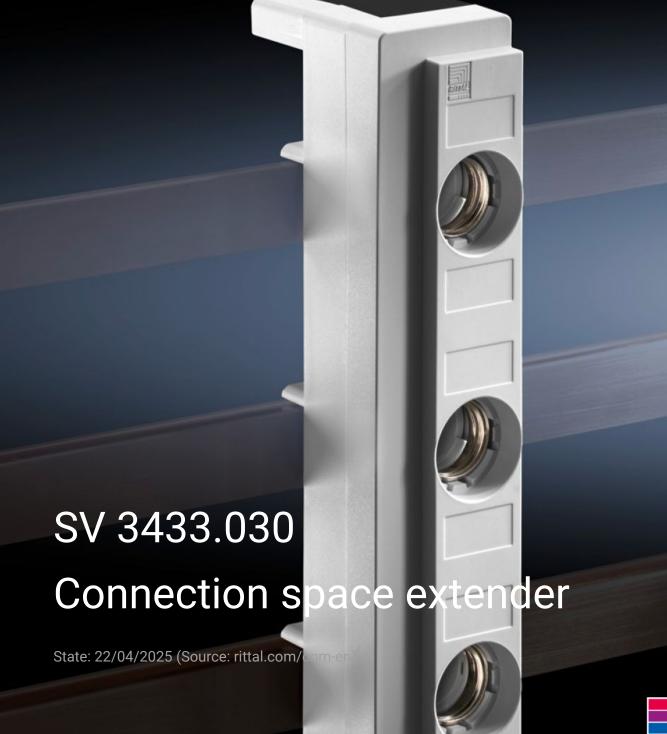

## SV 3433.030 - Connection space extender for busmounting fuse bases

Contact hazard protection including cable duct for side extension of the connection space by 14 mm.

## **Features**

| Model No.             | SV 3433.030                                                                                                     |
|-----------------------|-----------------------------------------------------------------------------------------------------------------|
| Product description   | Contact hazard protection cover plate including cable duct for side extension of the connection space by 14 mm. |
| Material              | Polyamide Fire protection corresponding to UL 94-V0                                                             |
| Colour                | RAL 7035                                                                                                        |
| Fuse inserts          | D III-E 33                                                                                                      |
| To fit Model No.      | 3433.010                                                                                                        |
| Packs of              | 10 pc(s).                                                                                                       |
| Net weight            | 0.7                                                                                                             |
| Gross weight          | 0.948                                                                                                           |
| Customs tariff number | 85444290                                                                                                        |
| EAN                   | 4028177683228                                                                                                   |
| ETIM 9                | EC001638                                                                                                        |
| ETIM 8                | EC001638                                                                                                        |
| ECLASS 8.0            | 27142116                                                                                                        |
|                       |                                                                                                                 |