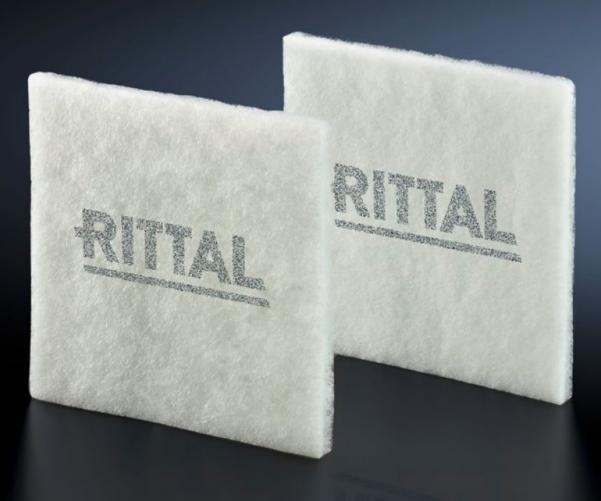

## SK 3322.700 - Chopped-fibre filter mat

Spare filter mats for roof-mounted fans, fan-and-filter units or thermoelectric coolers, for effective protection of enclosure components from dirt, dust and water.

## Features

| Model No.             | SK 3322.700                                                                                                                                                                                                                                                                                                |
|-----------------------|------------------------------------------------------------------------------------------------------------------------------------------------------------------------------------------------------------------------------------------------------------------------------------------------------------|
| Design                | for fan-and-filter units                                                                                                                                                                                                                                                                                   |
| Product description   | Made of chopped-fibre mat with a progressive structure.<br>Temperature-resistant to 100 °C, self-extinguishing category F1 to<br>DIN 53 438. Dust-laden air side: Open structure. Clean-air side:<br>Closed structure. Reliable filtering of virtually all types of dust from<br>a particle size of 10 µm. |
| Material              | Chemical fibres                                                                                                                                                                                                                                                                                            |
| Note                  | No suitable for use in EMC fan-and-filter units.                                                                                                                                                                                                                                                           |
| To fit Model No.      | 3238                                                                                                                                                                                                                                                                                                       |
| Dimensions            | Width: 120 mm<br>Height: 120 mm<br>Depth: 12 mm                                                                                                                                                                                                                                                            |
| Filter class          | to DIN EN 779: G2<br>to DIN EN ISO 16890: ISO Coarse 50%                                                                                                                                                                                                                                                   |
| Packs of              | 5 pc(s).                                                                                                                                                                                                                                                                                                   |
| Net weight            | 0.01                                                                                                                                                                                                                                                                                                       |
| Gross weight          | 0.013                                                                                                                                                                                                                                                                                                      |
| Customs tariff number | 56039390                                                                                                                                                                                                                                                                                                   |
| EAN                   | 4028177156159                                                                                                                                                                                                                                                                                              |
| E-Number Sweden       | E3404736                                                                                                                                                                                                                                                                                                   |
| ETIM 9                | EC002513                                                                                                                                                                                                                                                                                                   |
| ETIM 8                | EC002513                                                                                                                                                                                                                                                                                                   |
| ECLASS 8.0            | 27180706                                                                                                                                                                                                                                                                                                   |
|                       |                                                                                                                                                                                                                                                                                                            |